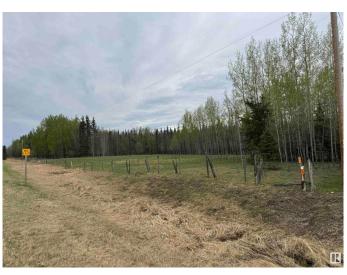

### \$349,900

0 Bedroom, 0.00 Bathroom, Rural on 157.98 Acres

None, Rural Yellowhead, AB

This is a beautiful quarter section offering 157.98 acres of mixed treed and cleared land located just south of Wildwood. Great for pasture or hay. There is a dugout on the north side of the property as well as perimeter and some cross fencing. Crown land directly to the south so a nice area for any avid hunters. There are two approaches onto the property for good accessibility and there are power & gas lines available at the property line.

# **Exterior**

Exterior Features Cross Fenced, Fenced, Private Setting, Recreation Use, Stream/Pond