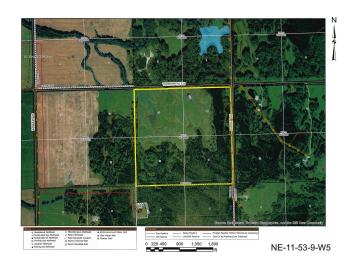

### \$349,900

0 Bedroom, 0.00 Bathroom, Rural on 157.98 Acres

None, Rural Yellowhead, AB

This is a beautiful quarter section offering 157.98 acres of mixed treed and cleared land located just south of Wildwood. Great for pasture or hay. There is a dugout on the north side of the property as well as perimeter and some cross fencing. Crown land directly to the south so a nice area for any avid hunters. There are two approaches onto the property for good accessibility and there are power & gas lines available at the property line.

# **Community Information**

Address Rr91 & Twp 532 Wildwood

Area Rural Yellowhead

Subdivision None

City Rural Yellowhead

County ALBERTA

Province AB

Postal Code T0E 0T0