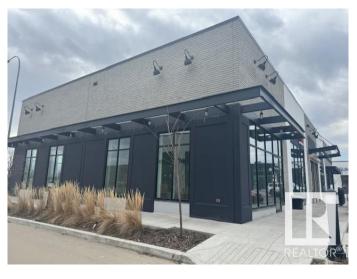

#### \$0

0 Bedroom, 0.00 Bathroom, Retail on 0.00 Acres

Erin Ridge, St. Albert, AB

Great opportunity to start your business in the Erin Ridge Retail Plaza! END UNIT boasts 1,054 sf retail space offers front & back entrances, lots of large & bright windows. Abundance of share on-site parking & street parking. Excellent exposure to high traffic positioning within a shopping center along St. Albert Trail, at the access point on Neil Ross Road. Surrounded by an established tenant mix, including Erin Ridge Children's Academy, Wild Wing, Fast Fired, Basha Donair, Cure MD, across from Costco, Lowes & Loblaws, etc. This retail building is perfect for a wide range of uses under the CC Corridor Commercial Zoning.