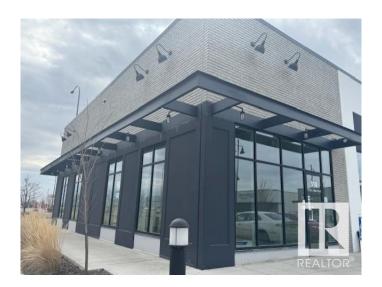

#### \$0

0 Bedroom, 0.00 Bathroom, Retail on 0.00 Acres

Erin Ridge, St. Albert, AB

Great opportunity to start your business in the Erin Ridge Retail Plaza! END UNIT boasts 1,054 sf retail space offers front & back entrances, lots of large & bright windows. Abundance of share on-site parking & street parking. Excellent exposure to high traffic positioning within a shopping center along St. Albert Trail, at the access point on Neil Ross Road. Surrounded by an established tenant mix, including Erin Ridge Children's Academy, Wild Wing, Fast Fired, Basha Donair, Cure MD, across from Costco, Lowes & Loblaws, etc. This retail building is perfect for a wide range of uses under the CC Corridor Commercial Zoning.