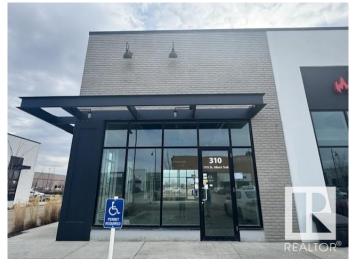

#### \$0

0 Bedroom, 0.00 Bathroom, Retail on 0.00 Acres

Erin Ridge, St. Albert, AB

Great opportunity to start your business in the Erin Ridge Retail Plaza! END UNIT boasts 1,054 sf retail space offers front & back entrances, lots of large & bright windows. Abundance of share on-site parking & street parking. Excellent exposure to high traffic positioning within a shopping center along St. Albert Trail, at the access point on Neil Ross Road. Surrounded by an established tenant mix, including Erin Ridge Children's Academy, Wild Wing, Fast Fired, Basha Donair, Cure MD, across from Costco, Lowes & Loblaws, etc. This retail building is perfect for a wide range of uses under the CC Corridor Commercial Zoning.