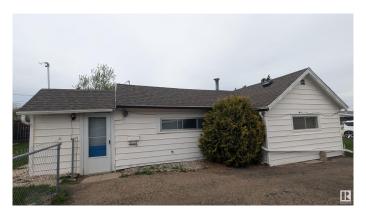

# \$99,000

2 Bedroom, 1.00 Bathroom, 560 sqft Single Family on 0.00 Acres

Vegreville, Vegreville, AB

South side two bedroom bungalow in quiet choice family neighborhood. Shingles, hot water tank and 100 amp service upgraded in recent years. Front and rear parking including powered stall with 110 plugin and 20 amp breaker. Very nice size yard with mature shrubs and trees, shed and planter box. Located walking distance to swimming pool, rink, fair grounds, tennis courts, spray park, playground and all amentities!

#### **Exterior**

Exterior Wood, Vinyl

Exterior Features Back Lane, See Remarks

Roof Asphalt Shingles

Construction Wood, Vinyl

Foundation Block, Brick, Stone