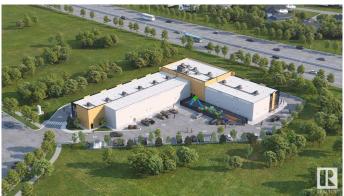

### \$0

0 Bedroom, 0.00 Bathroom, Office on 0.00 Acres

Southeast Industrial (Edmonton), Edmonton, AB

Welcome to HP Business Centre, located on Whitemud drive with a high vehicle traffic and visibility for businesses. This unit is 1650 sq ft with an option to add Mezz of 485 sq ft making it 2135 sq ft with 22ft ceiling height accommodating multiple uses for the Business owners or Tenants. This location is one of the primary corridors for Southeast Edmonton with easy access Whitemud drive, Anthony Henday Drive and entire dense commercial and residential in the area . Strategically located in one of Edmonton's FASTEST GROWING communities making this an excellent location for Retail / Medical or Health Services/ Professional / Office- Accounting, Dispatch, Real Estate, Lawyer, Insurance, Call Centre/Day care/Music or Dance School/Tuition schools/Crematorium/Banquet Hall/Indoor play area/ Trampoline park/Indoor Golf simulation/Brewery or any use under BE Zoning. use. Site features high exposure pylon signage and ample on-site parking. Great location with tons of opportunity for business owners and Investors.

# **Community Information**

Address 2947 50 Ave
Area Edmonton

Subdivision Southeast Industrial (Edmonton)

City Edmonton
County ALBERTA

Province AB

Postal Code T6T 1L5