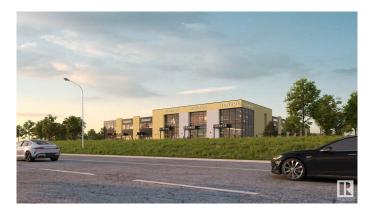

### \$0

0 Bedroom, 0.00 Bathroom, Office on 0.00 Acres

Southeast Industrial (Edmonton), Edmonton, AB

Welcome to HP Business Centre, located on Whitemud drive with a high vehicle traffic and visibility for businesses. This unit is 1650 sq ft with an option to add Mezz of 485 sq ft making it 2135 sq ft with 22ft ceiling height accommodating multiple uses for the Business owners or Tenants. This location is one of the primary corridors for Southeast Edmonton with easy access Whitemud drive, Anthony Henday Drive and entire dense commercial and residential in the area . Strategically located in one of Edmonton's FASTEST GROWING communities making this an excellent location for Retail / Medical or Health Services/ Professional / Office- Accounting, Dispatch, Real Estate, Lawyer, Insurance, Call Centre/Day care/Music or Dance School/Tuition schools/Crematorium/Banquet Hall/Indoor play area/ Trampoline park/Indoor Golf simulation/Brewery or any use under BE Zoning. use. Site features high exposure pylon signage and ample on-site parking. Great location with tons of opportunity for business owners and Investors.

# **Community Information**

Address 2947 50 Ave
Area Edmonton

Subdivision Southeast Industrial (Edmonton)

City Edmonton
County ALBERTA

Province AB

Postal Code T6T 1L5