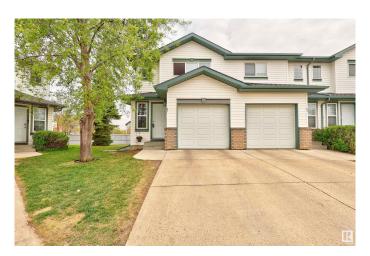

## \$273,900

2 Bedroom, 1.00 Bathroom, 1,067 sqft Condo / Townhouse on 0.00 Acres

Klarvatten, Edmonton, AB

Welcome home to this well appointed end unit townhome located in Klarvatten. Spacious kitchen with ample counter space and all appliances. Refurbished cabinets in a modern neutral tone. Living room with feature gas fireplace. Patio doors lead to the East Facing outdoor space. Two bedrooms upstairs are a great size. Four piece bathroom with upgraded tub and tile surround. New Furnace in 2017 and New Hot Water Tank and AC in 2018. Washer and Dryer included as well as built in vaccuum system. Single attached garage. Condo fees are \$295 per month. Well managed complex. Close to public transportation and shopping. Shows well.

# **Community Information**

Address 87 16823 84 Street

Area Edmonton
Subdivision Klarvatten
City Edmonton
County ALBERTA

Province AB

Postal Code T5Z 3S4

#### **Exterior**

Exterior Wood, Brick, Vinyl

Exterior Features Landscaped, Public Transportation

Roof Asphalt Shingles
Construction Wood, Brick, Vinyl
Foundation Concrete Perimeter