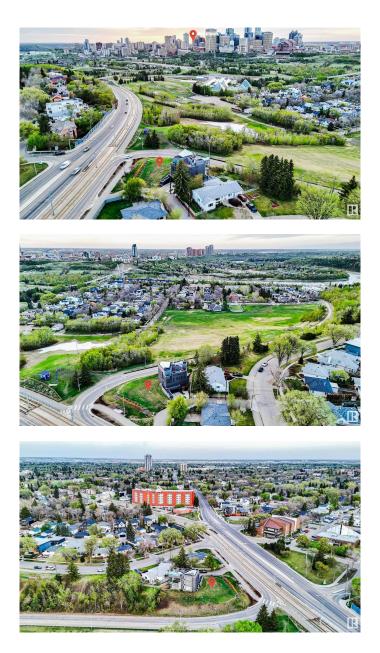

#### \$525,000

0 Bedroom, 0.00 Bathroom, Single Family on 0.00 Acres

Strathearn, Edmonton, AB

RARE OPPORTUNITY ON STRATHEARN DRIVE! Build your custom dream home on this exceptional 321.76 mÂ<sup>2</sup> vacant lot offering panoramic views of Edmonton's downtown skyline, river valley, and the Muttart Conservatory. Located in one of the city's most prestigious and scenic communities, this property is zoned RF3 and comes with a registered restrictive covenant to preserve the architectural integrity of the area. Whether you envision a modern masterpiece with rooftop patio, triple underground garage, or luxury walkout, this lot is your canvas. Just steps from the LRT, Gallagher Park, Folk Fest grounds, and minutes to downtown, Whyte Ave, and the U of A. This is your chance to live above it all in a location that offers both natural beauty and urban convenience. Don't miss this once-in-a-lifetime opportunity!