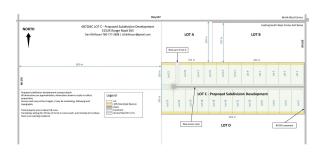

### \$1,100,000

0 Bedroom, 0.00 Bathroom, Land Commercial on 0.00 Acres

None, Rural Parkland County, AB

57.93 acres of proposed subdivision development for 23 2.2 acre building lots. Seller has been approved to move forward with a subdivision plan.