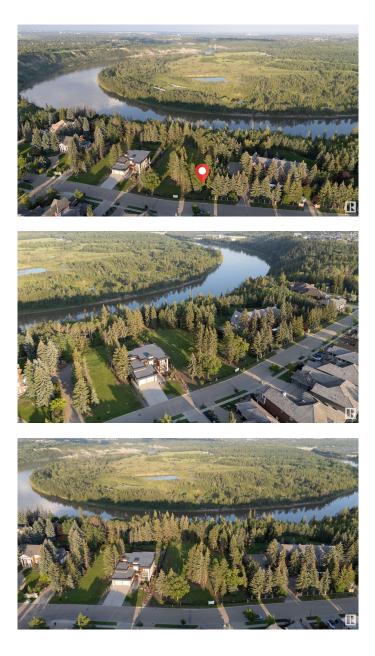

#### \$1,500,000

0 Bedroom, 0.00 Bathroom, Single Family on 0.00 Acres

Donsdale, Edmonton, AB

DREAM STREET! Build your legacy. Imagine the possibilities for a unique estate home on 73 foot frontage on Donsdale Drive.17,625 sq ft one of four premier lots on the river's edge on Donsdale Drive. No time limit to build, choose your own builder. Some architectural controls apply. The lot is now fully serviced and ready to build. Visualize manicured grounds evocative gardens a sprawling estate that boasts privacy and serenity with spectacular views within the city limits. Mature trees tower over the property offering a park-like setting. Make it your ultimate achievement award...a family legacy. Endless possibilities for a great family estate Prestigious Donsdale Drive on the river is home to some of Edmonton's finest estate homes. Easy access to all amenities. LOT IS FULLY SERVICE AND READY TO BUILD SPECTACULAR!

### Exterior

Exterior Features Backs Onto Park/Trees, No Back Lane, Public Transportation, River Valley View, River View, Schools, Shopping Nearby, Treed Lot