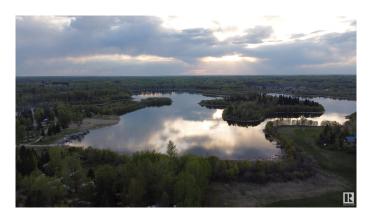

#### \$174,500

0 Bedroom, 0.00 Bathroom, Rural on 0.17 Acres

Spring Lake, Rural Parkland County, AB

You've always wanted that lake property and now is your chance. Located on desirable Lakeside Drive at Spring Lake this lot boasts an ideal location to have those perfect sunset moments. Listen to the sounds of nature, paddle the still waters, walk the lakeside meadows, watch the northern lights, take it all in. The quaint community of Spring Lake is truly a hidden gem only minutes away from the amenities of Stony Plain and Spruce Grove and well within commuting distance to Edmonton. An ideal place to start from, a place to build your dreams.