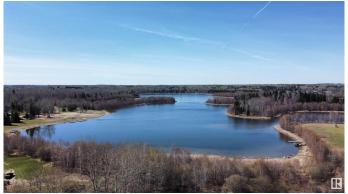

#### \$174,500

0 Bedroom, 0.00 Bathroom, Rural on 0.17 Acres

Spring Lake, Rural Parkland County, AB

You've always wanted that lake property and now is your chance. Located on desirable Lakeside Drive at Spring Lake this lot boasts an ideal location to have those perfect sunset moments. Listen to the sounds of nature, paddle the still waters, walk the lakeside meadows, watch the northern lights, take it all in. The quaint community of Spring Lake is truly a hidden gem only minutes away from the amenities of Stony Plain and Spruce Grove and well within commuting distance to Edmonton. An ideal place to start from, a place to build your dreams.