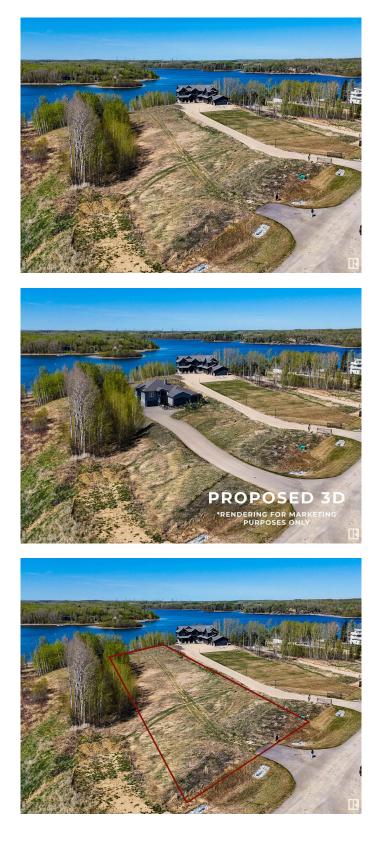

### \$589,900

0 Bedroom, 0.00 Bathroom, Rural on 1.71 Acres

West Point Estates, Rural Parkland County, AB

Lakefront Living Awaits – 1.7 Acres on Jackfish Lake. Welcome to a rare opportunity to own 1.7 acres of pristine lakefront property on the sought-after shores of Jackfish Lake in exclusive West Point Estates. This expansive lot offers the perfect canvas to build your custom walk-out dream home, where every detail can be designed to match your lifestyle and vision. Enjoy year-round west-facing sunsets that paint the sky in rich hues of orange and gold â€" a front-row seat to natureâ€<sup>™</sup>s evening show from the comfort of your future patio or lakeside deck. With direct access to the water, you can step out your back door and into a life of tranquility, boating, paddleboarding, or simply unwinding by the dock. Located just 35 minutes from the city limits, this property blends peaceful lake life with easy access to urban amenities, making it an ideal retreat for weekend escapes or full-time living. Don't miss your chance to create something truly extraordinary on one of the region's most desirable lakes.