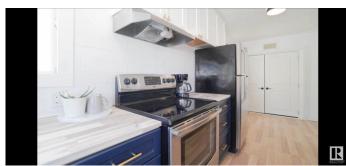

#### \$339.900

6 Bedroom, 2.00 Bathroom, 1,161 sqft Single Family on 0.00 Acres

Alberta Avenue, Edmonton, AB

Renovated 1.5 storey character home on a beautifully tree lined steet close to downtown, University/Colleges, entertainment, including the ice district etc. Great opportunity for an extended family, students or as an investment property. Newer roof both house and garage, newer HWT, newer vinyl plank flooring, freshly painted, newer kitchen cabinets, sink, faucets, and butcher block counters. Enjoy the summer in the spacious backyard with a nice bbq area for entertaining family and friends. The oversize garage adds lots of extra storage and room for 2 vehicles. Also, a good sized driveway for two additional vehicles. A must see before it is gone!

### Interior

Appliances Dishwasher-Built-In, Dryer, Hood Fan, Stacked Washer/Dryer, Washer,

Refrigerators-Two, Stoves-Two

Heating Forced Air-2, Natural Gas

Fireplaces Brick Facing, Mantel

Stories 3

Has Suite Yes