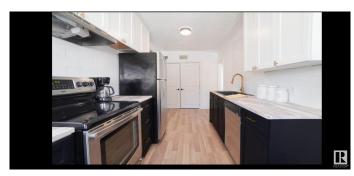

#### \$339.900

6 Bedroom, 2.00 Bathroom, 1,161 sqft Single Family on 0.00 Acres

Alberta Avenue, Edmonton, AB

Renovated 1.5 storey character home on a beautifully tree lined steet close to downtown, University/Colleges, entertainment, including the ice district etc. Great opportunity for an extended family, students or as an investment property. Newer roof both house and garage, newer HWT, newer vinyl plank flooring, freshly painted, newer kitchen cabinets, sink, faucets, and butcher block counters. Enjoy the summer in the spacious backyard with a nice bbq area for entertaining family and friends. The oversize garage adds lots of extra storage and room for 2 vehicles. Also, a good sized driveway for two additional vehicles. A must see before it is gone!

### Interior

Appliances Dishwasher-Built-In, Dryer, Hood Fan, Stacked Washer/Dryer, Washer,

Refrigerators-Two, Stoves-Two

Heating Forced Air-2, Natural Gas

Fireplaces Brick Facing, Mantel

Stories 3

Has Suite Yes