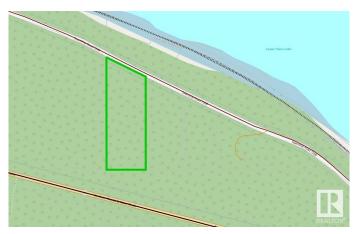

## \$319,900

0 Bedroom, 0.00 Bathroom, Rural on 6.47 Acres

None, Rural Lesser Slave River M.D., AB

Looking to build your dream acreage escape? This subdivided 6.47 acre parcel is located just 10 km from Slave Lake, offering the perfect balance of rural tranquility and nearby amenities. The property had been partially cleared, making it easy to envision your future home or cabin retreat. With Municipal water and natural gas available at the property line, essential services are already in place. Enjoy year round outdoor adventures-this area is ideal for hunting, fishing, quadding, and embracing the Northern Alberta lifestyle. A rare opportunity for those seeking space, freedom and connection to nature.

#### **Exterior**

Exterior Features Private Setting, Treed Lot