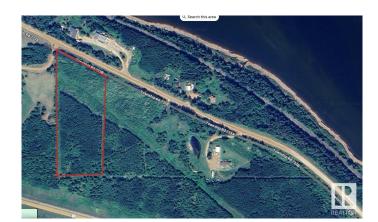

## \$319,900

0 Bedroom, 0.00 Bathroom, Rural on 6.47 Acres

None, Rural Lesser Slave River M.D., AB

Looking to build your dream acreage escape? This subdivided 6.47 acre parcel is located just 10 km from Slave Lake, offering the perfect balance of rural tranquility and nearby amenities. The property had been partially cleared, making it easy to envision your future home or cabin retreat. With Municipal water and natural gas available at the property line, essential services are already in place. Enjoy year round outdoor adventures-this area is ideal for hunting, fishing, quadding, and embracing the Northern Alberta lifestyle. A rare opportunity for those seeking space, freedom and connection to nature.

# **Community Information**

Address Lot 1 Plan 2221652 Southshore Drive

Area Rural Lesser Slave River M.D.

Subdivision None

City Rural Lesser Slave River M.D.

County ALBERTA

Province AB

Postal Code T0G 0M0