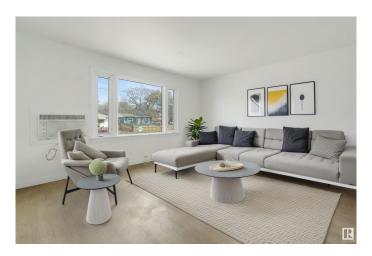

## \$299.900

3 Bedroom, 2.00 Bathroom, 1,191 sqft Single Family on 0.00 Acres

Newton, Edmonton, AB

Updated from top to bottom, this Newton bungalow is ready for its next chapter. Featuring brand new vinyl plank flooring, quartz countertops, stainless steel appliances, and more, this home offers modern comfort throughout. The primary bedroom includes a powder room and a bonus flex spaceâ€"perfect for a home office, nursery area, or even a pull-out couch for guests. The fully finished basement features a second kitchen, large windows that let in plenty of natural light, and versatile living space for extended family or visitors. A double detached garage adds convenience, and with schools, parks, and transit nearby, the location offers everyday ease in a mature neighbourhood.