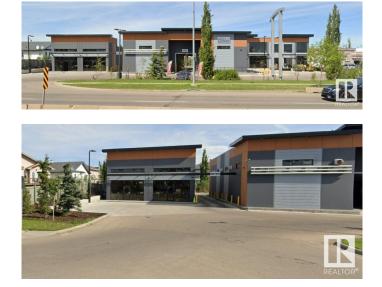

#### \$0

0 Bedroom, 0.00 Bathroom, Retail on 0.00 Acres

Schonsee, Edmonton, AB

New Leasing Opportunity in North Edmonton! Join a new Daycare, Carwash and 7-11 along the busy 167 avenue. Lots of traffic all day with tons of visibility. Ample parking available. Surrounded by young residential homes with high density. Up to 9000 demisable sqft. Perfect for medical clinics, pharmacy, physio and professional office space. Special incentives for professional uses.

# Exterior

| Exterior     | Precast |
|--------------|---------|
| Construction | Precast |