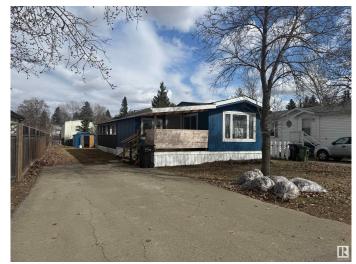

## \$88,000

3 Bedroom, 1.00 Bathroom, 923 sqft Land Lease Community on 0.00 Acres

Maple Ridge (Edmonton), Edmonton, AB

Welcome to Maple Ridge Mobile Home Communityâ€"a perfect family haven! This charming 3-bedroom, 1-bath mobile home boasts 924 sq ft of bright, open living space, featuring a spacious living room and kitchen flooded with natural light from large windows. Enjoy cozy evenings by fireplace in the living area, and savor modern updates like plank flooring and stylish wall accents. An attached addition (not included in the square footage) offers a welcoming foyer and a comfortable family/sun room with brand-new carpeting and a second electric fireplace for extra warmth. Outside you will find a large updated covered porch, a parking pad, storage shed and your own private yard space. Located directly across the street from a huge park, community garden and playground. Don't miss out on this enticing opportunity for a young family's dream home!