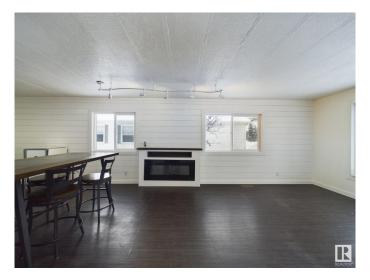

## \$88,000

3 Bedroom, 1.00 Bathroom, 923 sqft Land Lease Community on 0.00 Acres

Maple Ridge (Edmonton), Edmonton, AB

Welcome to Maple Ridge Mobile Home Communityâ€"a perfect family haven! This charming 3-bedroom, 1-bath mobile home boasts 924 sq ft of bright, open living space, featuring a spacious living room and kitchen flooded with natural light from large windows. Enjoy cozy evenings by fireplace in the living area, and savor modern updates like plank flooring and stylish wall accents. An attached addition (not included in the square footage) offers a welcoming foyer and a comfortable family/sun room with brand-new carpeting and a second electric fireplace for extra warmth. Outside you will find a large updated covered porch, a parking pad, storage shed and your own private yard space. Located directly across the street from a huge park, community garden and playground. Don't miss out on this enticing opportunity for a young family's dream home!