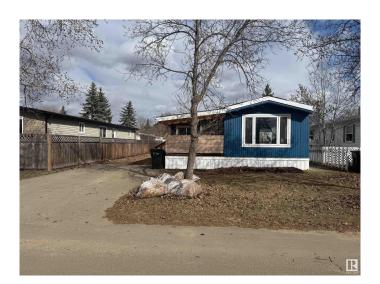

## \$88,000

3 Bedroom, 1.00 Bathroom, 923 sqft Land Lease Community on 0.00 Acres

Maple Ridge (Edmonton), Edmonton, AB

Welcome to Maple Ridge Mobile Home Communityâ€"a perfect family haven! This charming 3-bedroom, 1-bath mobile home boasts 924 sq ft of bright, open living space, featuring a spacious living room and kitchen flooded with natural light from large windows. Enjoy cozy evenings by fireplace in the living area, and savor modern updates like plank flooring and stylish wall accents. An attached addition (not included in the square footage) offers a welcoming foyer and a comfortable family/sun room with brand-new carpeting and a second electric fireplace for extra warmth. Outside you will find a large updated covered porch, a parking pad, storage shed and your own private yard space. Located directly across the street from a huge park, community garden and playground. Don't miss out on this enticing opportunity for a young family's dream home!