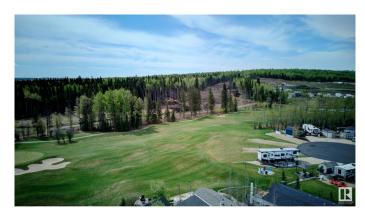

## \$185,000

0 Bedroom, 0.00 Bathroom, Rural on 0.10 Acres

Trestle Creek Golf Resort, Rural Parkland County, AB

TRESTLE CREEK GOLF & RV RESORT â€" YEAR ROUND FAMILY FUN. This one-of-a-kind luxury 4 SEASON, family recreational & golf resort is only 45 minutes west of Edmonton. Add a park model home or use for your RV. This specific lot is in the gated Edgewater Park area, which is the CLOSEST area to the WATERSLIDES. ZIPLINING, WATERSKIING, SANDY BEACH, PICNIC area and PLAYGROUND. Nearby you will also find TENNIS courts, PICKLEBALL courts, BASKETBALL nets, and a BASEBALL field, and don't forget GOLF. WINTER ACTIVITIES are just as exciting. This PIE-SHAPED lot is elevated and BACKS ONTO the 9th HOLE. NEWLY PAVED ROADS. FUTURE RESORT PLANS include a RECREATION CENTRE, CLUBHOUSE, **EQUESTRIAN CENTRE and a BOUTIQUE** HOTEL. The lot next door is also for sale...Tell your family or friends and you can both experience EVERLASTING FAMILY MEMORIES. Seize this opportunity before its gone.