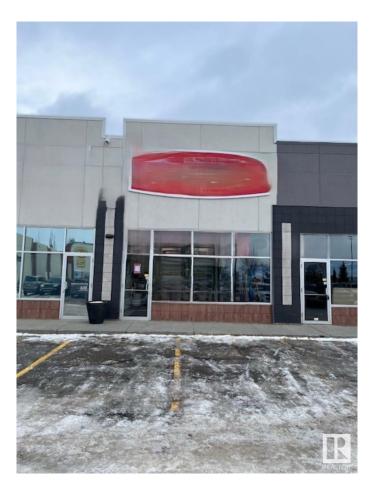

## \$209,900

0 Bedroom, 0.00 Bathroom, Business on 0.00 Acres

East Campsite Business Park, Spruce Grove,

Franchised profitable Pizza store for sale in prime location!!!. This store is perfectly situated in a high traffic with great visibility. Restaurant is almost 1199 Sq ft featuring in good condition equipment and ready for quick possession for immediate operation. Ideal for new and experienced owners to acquire a turnkey, high potential opportunity. Seller is open to sell as franchise or bring your own concept. Don't miss out!!