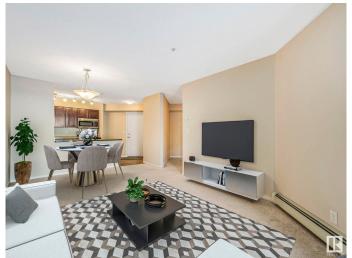

#### \$150,000

1 Bedroom, 1.00 Bathroom, 589 sqft Condo / Townhouse on 0.00 Acres

Walker, Edmonton, AB

Introducing Walker Lake Gate LOW CONDO FEES This unit is ideal for investors or first-time homebuyers! This 1-bedroom PLUS DEN with IN SUITE LAUNDRY is ready for a new owner. The Radius Plan offers a spacious main floor with a west-facing view. FRESHLY PAINTED THROUGHOUT, Professionally cleaned and carpets cleaned as well. Just move in and unpack! Upgrades include granite countertops, stainless steel appliances, tile tub surround, and in suite front-load washer/dryer. The open concept living area with eat at island leads to a large terrace, perfect for relaxing. Conveniently located near shopping, schools, recreation, and public transit, with easy access to major routes and the airport. Don't miss this opportunity!