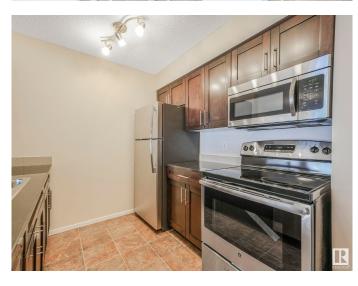

#### \$150,000

1 Bedroom, 1.00 Bathroom, 589 sqft Condo / Townhouse on 0.00 Acres

Walker, Edmonton, AB

Introducing Walker Lake Gate LOW CONDO FEES This unit is ideal for investors or first-time homebuyers! This 1-bedroom PLUS DEN with IN SUITE LAUNDRY is ready for a new owner. The Radius Plan offers a spacious main floor with a west-facing view. FRESHLY PAINTED THROUGHOUT, Professionally cleaned and carpets cleaned as well. Just move in and unpack! Upgrades include granite countertops, stainless steel appliances, tile tub surround, and in suite front-load washer/dryer. The open concept living area with eat at island leads to a large terrace, perfect for relaxing. Conveniently located near shopping, schools, recreation, and public transit, with easy access to major routes and the airport. Don't miss this opportunity!

# Interior

Appliances Dishwasher-Built-In, Microwave Hood Fan, Refrigerator, Stacked

Washer/Dryer

Heating Baseboard, Natural Gas