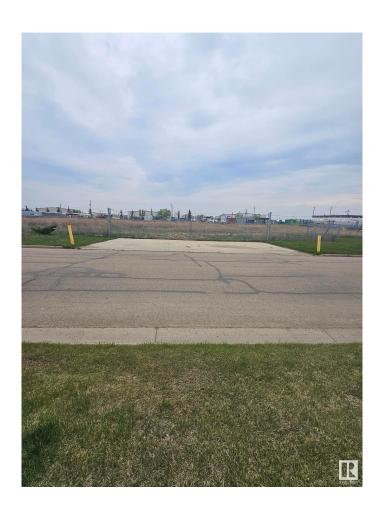

### \$0

0 Bedroom, 0.00 Bathroom, Land Commercial on 0.00 Acres

Leduc Business Park, Leduc, AB

Graveled and fenced yard on 1.35 acres. Fully fenced, great opportunity for storage of tractor trailers or laydown use. Easy access to Q.E. ii highway and 65th Ave.