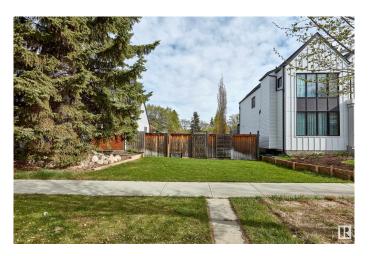

### \$409,900

0 Bedroom, 0.00 Bathroom, Single Family on 0.00 Acres

King Edward Park, Edmonton, AB

PRIME BUILDING LOT just steps from the scenic Mill Creek Ravine! Nestled on a quiet, tree-lined avenue in the highly sought-after King Edward Park community, this 33' x 132' lot offers an exceptional opportunity to build your dream home in one of Edmonton's most desirable neighbourhoods. With no abatement requiredâ€"the house has already been removedâ€"you're free to start building right away. Surrounded by friendly neighbours and just minutes from parks, trails, schools, and vibrant local amenities, this is a rare chance to create something truly special in an unbeatable location.