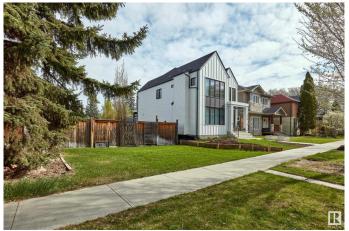

### \$409,900

0 Bedroom, 0.00 Bathroom, Single Family on 0.00 Acres

King Edward Park, Edmonton, AB

PRIME BUILDING LOT just steps from the scenic Mill Creek Ravine! Nestled on a quiet, tree-lined avenue in the highly sought-after King Edward Park community, this 33' x 132' lot offers an exceptional opportunity to build your dream home in one of Edmonton's most desirable neighbourhoods. With no abatement requiredâ€"the house has already been removedâ€"you're free to start building right away. Surrounded by friendly neighbours and just minutes from parks, trails, schools, and vibrant local amenities, this is a rare chance to create something truly special in an unbeatable location.