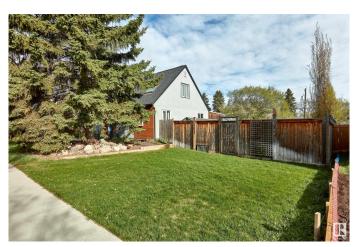

### \$409,900

0 Bedroom, 0.00 Bathroom, Single Family on 0.00 Acres

King Edward Park, Edmonton, AB

PRIME BUILDING LOT just steps from the scenic Mill Creek Ravine! Nestled on a quiet, tree-lined avenue in the highly sought-after King Edward Park community, this 33' x 132' lot offers an exceptional opportunity to build your dream home in one of Edmonton's most desirable neighbourhoods. With no abatement requiredâ€"the house has already been removedâ€"you're free to start building right away. Surrounded by friendly neighbours and just minutes from parks, trails, schools, and vibrant local amenities, this is a rare chance to create something truly special in an unbeatable location.