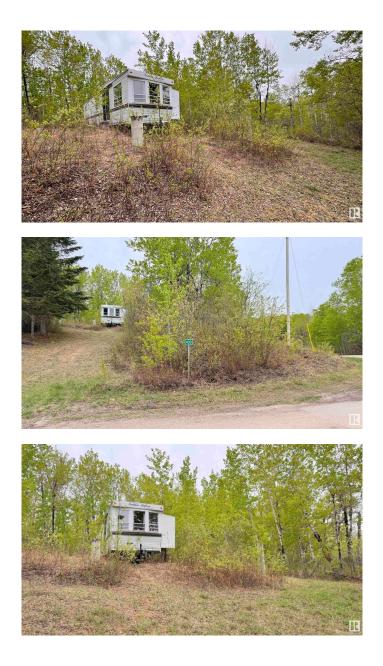

### \$43,000

0 Bedroom, 0.00 Bathroom, Rural on 0.47 Acres

Upper Mann Lake, Rural St. Paul County, AB

Escape to tranquility with this nearly half an acre of beautifully treed land. The property is slightly cleared with a power pole near by that used to be connected, new owner will need to connect new power. Included with this beautiful location is a 38MS presidential park model with approximately 500ftÂ<sup>2</sup> of living space (37x14). The bathroom is spacious with a regular size toilet, bedroom can fit a 60"x74" queen bed, oak flooring and cabinets which are a no staple structure, patio doors off the kitchen, 2"x3" side wall framing and cathedral style raised ceiling in the living area. Also features U.V. shield on siding, EPDM rubber roof, flooring is glued and screwed to 2"x4" main floor framing. Many awning style windows, 49G water holding tank, 10G water heater, 40,000BTU furnace and so much more. There is also large concrete piles where someone was once going to build a house, 4 of them are directly outside the patio doors which may make a good future deck. So many possibilities for one great price!