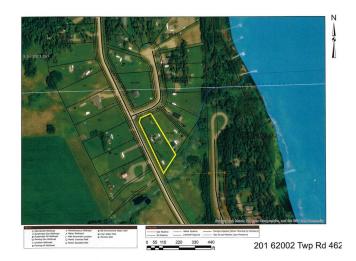

### \$159,900

0 Bedroom, 0.00 Bathroom, Rural on 0.98 Acres

Heritage Estates\_CWET, Rural Wetaskiwin County, AB

Welcome to this beautiful 0,98 acre lot located in the community of Heritage Estates on the west shores of Buck Lake. This lot comes with a ton of features including, a drilled well with 3 taps, 100A power service w/4 RV outlets, a beautifully landscaped lot, perimeter trees & shrubs, raised garden and much more. All the extras that stay with the property are the 21'x16' Quonset, two sheds, 3 wood sheds, a large deck, a covered outdoor kitchen, a shelter that you can park your RV door right up to and firepit area. You are allowed 2 RV's to be parked on the site and there is a community dock with slips that are available. There also is a scenic walking trail that winds through the trees along the shoreline just waiting to be explored. Buck Lake is best known for superb fishing so bring your boat and make plans for ice fishing next winter. What a great way to escape the big city for a few days or perhaps stay for the whole summer! Even building your dream home here is another possibility!!!

# **Community Information**

| 201 62002 Twp 462a      |
|-------------------------|
| Rural Wetaskiwin County |
| Heritage Estates_CWET   |
| Rural Wetaskiwin County |
| ALBERTA                 |
| AB                      |
| T0C 0T0                 |
|                         |