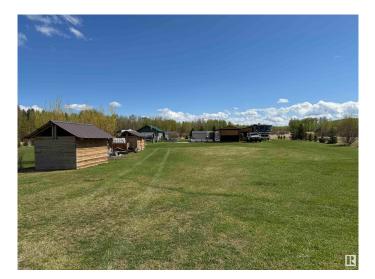

### \$159,900

0 Bedroom, 0.00 Bathroom, Rural on 0.98 Acres

Heritage Estates\_CWET, Rural Wetaskiwin County, AB

Welcome to this beautiful 0,98 acre lot located in the community of Heritage Estates on the west shores of Buck Lake. This lot comes with a ton of features including, a drilled well with 3 taps, 100A power service w/4 RV outlets, a beautifully landscaped lot, perimeter trees & shrubs, raised garden and much more. All the extras that stay with the property are the 21'x16' Quonset, two sheds, 3 wood sheds, a large deck, a covered outdoor kitchen, a shelter that you can park your RV door right up to and firepit area. You are allowed 2 RV's to be parked on the site and there is a community dock with slips that are available. There also is a scenic walking trail that winds through the trees along the shoreline just waiting to be explored. Buck Lake is best known for superb fishing so bring your boat and make plans for ice fishing next winter. What a great way to escape the big city for a few days or perhaps stay for the whole summer! Even building your dream home here is another possibility!!!

## Exterior

Exterior Features Corner Lot, Environmental Reserve, Flat Site, Lake Access Property, No Through Road, Private Setting, Recreation Use, Vegetable Garden