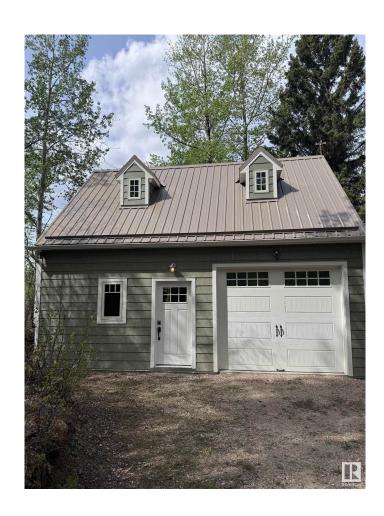

### \$147,800

1 Bedroom, 0.50 Bathroom, 754 sqft Rural on 8.11 Acres

Tomahawk (Parkland), Rural Parkland County, AB

Your Perfect Private Getaway Awaits!
Discover 8.11 acres of peaceful, scenic land featuring a beautiful pond and complete privacyâ€"no neighbours in sight! This stunning property offers the ideal opportunity to build your dream home or weekend retreat, with plenty of space to bring your vision to life. Whether you're looking for tranquility, recreation, or future development, this parcel has it all. A true must-see, and priced to sellâ€"don't miss your chance to own a slice of paradise!

#### **Essential Information**

MLS® # E4436096

Price \$147,800

Bedrooms 1

Bathrooms 0.50

Half Baths 1

Square Footage 754

Acres 8.11

Year Built 2013

Type Rural

Sub-Type Detached Single Family

Style 1 and Half Storey

Status Active

**Features** See Remarks, Solar Equipme

Interior

Wood Stove, Wood Heating

**Stories** 2

Has Basement Yes

Basement None, No Basement

**Exterior** 

Wood Exterior