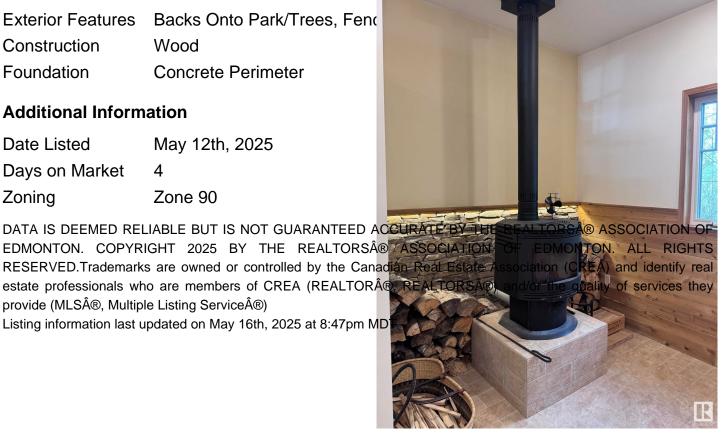

**Features** See Remarks, Solar Equipme

Interior

Wood Stove, Wood Heating

**Stories** 2

Has Basement Yes

Basement None, No Basement

**Exterior** 

Wood Exterior

Exterior Features Backs Onto Park/Trees, Fend

Construction Wood

Foundation Concrete Perimeter