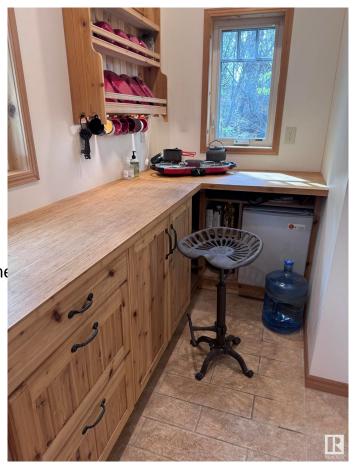

### \$147,800

1 Bedroom, 0.50 Bathroom, 754 sqft Rural on 8.11 Acres

Tomahawk (Parkland), Rural Parkland County, AB

Your Perfect Private Getaway Awaits!
Discover 8.11 acres of peaceful, scenic land featuring a beautiful pond and complete privacyâ€"no neighbours in sight! This stunning property offers the ideal opportunity to build your dream home or weekend retreat, with plenty of space to bring your vision to life. Whether you're looking for tranquility, recreation, or future development, this parcel has it all. A true must-see, and priced to sellâ€"don't miss your chance to own a slice of paradise!