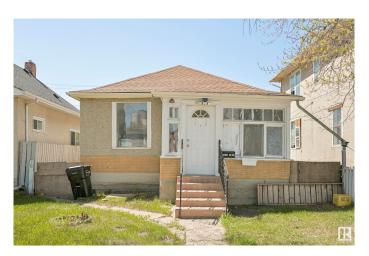

#### \$149,900

1 Bedroom, 1.00 Bathroom, 764 sqft Single Family on 0.00 Acres

Mccauley, Edmonton, AB

Investor Alert! Situated on a huge lot with mature trees and a single detached garage, this property is perfect for those looking to renovate or redevelop. Whether you're an investor, flipper, or first-time buyer looking to build sweat equity, this is a rare opportunity in a rapidly evolving neighbourhood. Located just steps from Commonwealth Rec Centre, schools, shopping, and public transit, and only minutes to the ICE District, downtown, and Rogers Place. With redevelopment happening all around, McCauley is a vibrant and growing community with loads of upside. Don't miss your chance to get into this up-and-coming area at an affordable price! SOME PHOTOS ARE VIRTUALLY STAGED.

Built in 1914

Type Single Family

Sub-Type Detached Single Family

Style Bungalow

Status Active