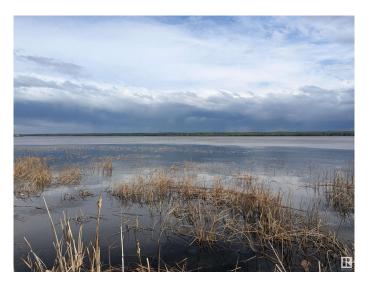

## \$215,000

0 Bedroom, 0.00 Bathroom, Rural on 1.23 Acres

None, Rural Lac Ste. Anne County, AB

Welcome to your slice of paradise on Lake Isle! This remarkable 1.23-acre parcel, nestled amidst lush, majestic trees, offers a tranquil escape from the everyday hustle. With convenient access from highway 633 and its ideal location west of Discover your private lakeside getaway on 1.23 acres with an impressive 293 feet of shoreline on beautiful Isle Lake! Tucked behind a natural tree buffer and gently sloped to the water, this fully treed parcel offers rare privacy with no subdivision rules. Build your dream cabin or year-round home â€" county and Alberta Transportation have already indicated setback approvals are obtainable. Launch kayaks or small boats right from shore, and enjoy sunny days surrounded by nature. Power and gas are nearby, future municipal sewer is planned, and it's paved all the way to the property for easy access year-round. No restrictive covenants, no timeline to build â€" design your retreat at your pace. Convenient access off Hwy 633, with a peaceful, natural setting just waiting to be

## **Exterior**

Exterior Features Backs Onto Lake, Boating, Lake View, Private Fishing, Private Setting,

Recreation Use, Waterfront Property