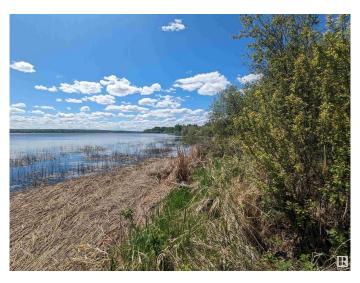

## \$215,000

0 Bedroom, 0.00 Bathroom, Rural on 1.23 Acres

None, Rural Lac Ste. Anne County, AB

Welcome to your slice of paradise on Lake Isle! This remarkable 1.23-acre parcel, nestled amidst lush, majestic trees, offers a tranquil escape from the everyday hustle. With convenient access from highway 633 and its ideal location west of Discover your private lakeside getaway on 1.23 acres with an impressive 293 feet of shoreline on beautiful Isle Lake! Tucked behind a natural tree buffer and gently sloped to the water, this fully treed parcel offers rare privacy with no subdivision rules. Build your dream cabin or year-round home â€" county and Alberta Transportation have already indicated setback approvals are obtainable. Launch kayaks or small boats right from shore, and enjoy sunny days surrounded by nature. Power and gas are nearby, future municipal sewer is planned, and it's paved all the way to the property for easy access year-round. No restrictive covenants, no timeline to build â€" design your retreat at your pace. Convenient access off Hwy 633, with a peaceful, natural setting just waiting to be

## **Exterior**

Exterior Features Backs Onto Lake, Boating, Lake View, Private Fishing, Private Setting,

Recreation Use, Waterfront Property