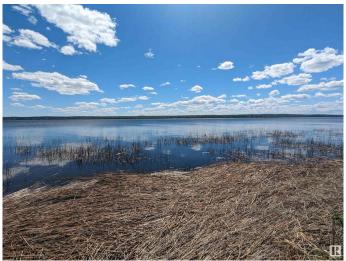

## \$215,000

0 Bedroom, 0.00 Bathroom, Rural on 1.23 Acres

None, Rural Lac Ste. Anne County, AB

Welcome to your slice of paradise on Lake Isle! This remarkable 1.23-acre parcel, nestled amidst lush, majestic trees, offers a tranquil escape from the everyday hustle. With convenient access from highway 633 and its ideal location west of Discover your private lakeside getaway on 1.23 acres with an impressive 293 feet of shoreline on beautiful Isle Lake! Tucked behind a natural tree buffer and gently sloped to the water, this fully treed parcel offers rare privacy with no subdivision rules. Build your dream cabin or year-round home â€" county and Alberta Transportation have already indicated setback approvals are obtainable. Launch kayaks or small boats right from shore, and enjoy sunny days surrounded by nature. Power and gas are nearby, future municipal sewer is planned, and it's paved all the way to the property for easy access year-round. No restrictive covenants, no timeline to build â€" design your retreat at your pace. Convenient access off Hwy 633, with a peaceful, natural setting just waiting to be

## **Exterior**

Exterior Features Backs Onto Lake, Boating, Lake View, Private Fishing, Private Setting,

Recreation Use, Waterfront Property