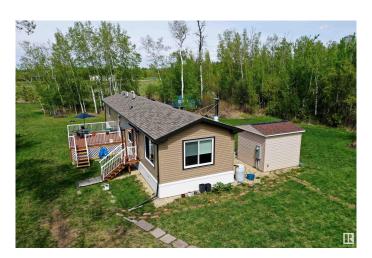

## \$439,900

2 Bedroom, 2.00 Bathroom, 959 sqft Rural on 9.56 Acres

None, Rural Leduc County, AB

Dreaming of country living? This 9.56 acre property might be the one for you! Almost new modular home (2023) in great condition with well and septic. Inside, a welcoming living area blends convenience with rustic warmth. In the living room, the wood-burning stove serves as a focal point, while expansive windows invite natural light & offer views of the property. The kitchen showcases the natural light and has plenty of cabinet and counter space. 2 bedrooms, 2 bathrooms (including ensuite) and 1,056 sq ft ensure plenty of room and the primary suite includes a walk-in closet. Outside there are mature trees, lawns, a shed, and so much space! Majority of the property is level and likely sub-dividable.

### **Amenities**

Features Deck, See Remarks

#### **Exterior**

Exterior Modular

Exterior Features No Back Lane, No Through Road, Not Fenced, Private Setting, See

Remarks

Construction Modular

Foundation Slab