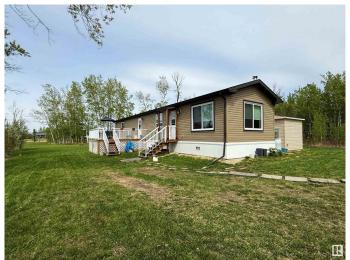

## \$439,900

2 Bedroom, 2.00 Bathroom, 959 sqft Rural on 9.56 Acres

None, Rural Leduc County, AB

Dreaming of country living? This 9.56 acre property might be the one for you! Almost new modular home (2023) in great condition with well and septic. Inside, a welcoming living area blends convenience with rustic warmth. In the living room, the wood-burning stove serves as a focal point, while expansive windows invite natural light & offer views of the property. The kitchen showcases the natural light and has plenty of cabinet and counter space. 2 bedrooms, 2 bathrooms (including ensuite) and 1,056 sq ft ensure plenty of room and the primary suite includes a walk-in closet. Outside there are mature trees, lawns, a shed, and so much space! Majority of the property is level and likely sub-dividable.

### **Amenities**

Features Deck, See Remarks

#### **Exterior**

Exterior Modular

Exterior Features No Back Lane, No Through Road, Not Fenced, Private Setting, See

Remarks

Construction Modular

Foundation Slab