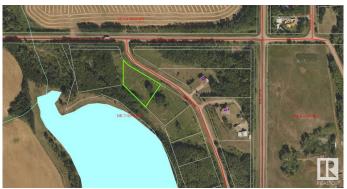

### \$33,900

0 Bedroom, 0.00 Bathroom, Rural on 0.75 Acres

None, Rural St. Paul County, AB

Discover the perfect setting for your vision on Bertha Drive, nestled within a charming small subdivision near Vincent Lake, Alberta. This .75-acre sloped lot offers a blank canvas for your dream home or getaway, surrounded by the tranquil beauty of nature. With .75 acres of untouched land, this property provides endless potential for customization. Let your imagination run wild as you design your dream home or weekend escape, tailored to your lifestyle and preferences.

## **Community Information**

Address 707 59128 Rng Rd 95 Area Rural St. Paul County

Subdivision None

City Rural St. Paul County

County ALBERTA

Province AB

Postal Code T0A 3A0