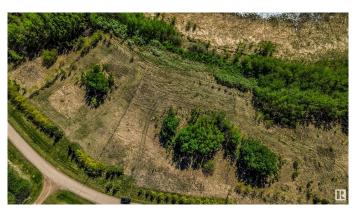

### \$33,900

0 Bedroom, 0.00 Bathroom, Rural on 0.75 Acres

None, Rural St. Paul County, AB

Discover the perfect setting for your vision on Bertha Drive, nestled within a charming small subdivision near Vincent Lake, Alberta. This .75-acre sloped lot offers a blank canvas for your dream home or getaway, surrounded by the tranquil beauty of nature. With .75 acres of untouched land, this property provides endless potential for customization. Let your imagination run wild as you design your dream home or weekend escape, tailored to your lifestyle and preferences.