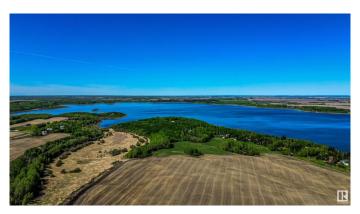

### \$33,900

0 Bedroom, 0.00 Bathroom, Rural on 0.75 Acres

None, Rural St. Paul County, AB

Discover the perfect setting for your vision on Bertha Drive, nestled within a charming small subdivision near Vincent Lake, Alberta. This .75-acre sloped lot offers a blank canvas for your dream home or getaway, surrounded by the tranquil beauty of nature. With .75 acres of untouched land, this property provides endless potential for customization. Let your imagination run wild as you design your dream home or weekend escape, tailored to your lifestyle and preferences.