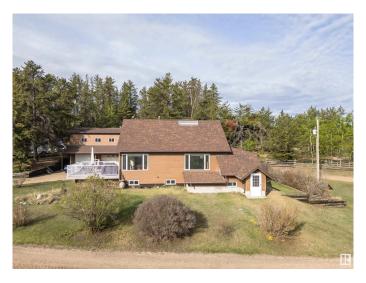

## \$624,000

4 Bedroom, 3.00 Bathroom, 1,473 sqft Rural on 2.89 Acres

Woodridge\_MSTU, Rural Sturgeon County, AB

Welcome to this well-maintained 4-bedroom. 3-bathroom home situated on 2.89 acres in the peaceful subdivision of Woodridge. Built in 1982, this 1,473 sqft home features 3 bedrooms upstairs and 1 in the partially finished basement. The main floor includes a convenient bathroom, with additional bathrooms upstairs and in the basement. The property boasts a wraparound driveway, offering easy access and plenty of parking. The oversized 24x38ft heated triple garage includes a second-level space that can be used for anything from a workshop to woodworking or a man cave. Located just 10 minutes north of Gibbons and 30 minutes from Edmonton, this property provides the perfect balance of rural tranquility and city convenience.

#### **Amenities**

Features Air Conditioner, Deck, Detectors Smoke, Fire Pit, Front Porch, Hot Water

Natural Gas, Parking-Extra, R.V. Storage, Skylight, Vinyl Windows,

Walkout Basement, Workshop, Natural Gas BBQ Hookup

## **Exterior**

Exterior Wood

Exterior Features Backs Onto Park/Trees, Fenced, Landscaped, Paved Lane

Construction Wood Foundation Wood