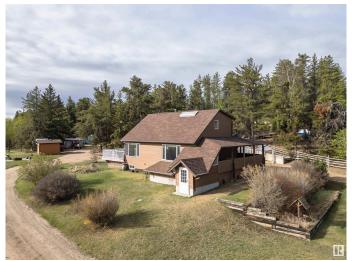

## \$624,000

4 Bedroom, 3.00 Bathroom, 1,473 sqft Rural on 2.89 Acres

Woodridge\_MSTU, Rural Sturgeon County, AB

Welcome to this well-maintained 4-bedroom. 3-bathroom home situated on 2.89 acres in the peaceful subdivision of Woodridge. Built in 1982, this 1,473 sqft home features 3 bedrooms upstairs and 1 in the partially finished basement. The main floor includes a convenient bathroom, with additional bathrooms upstairs and in the basement. The property boasts a wraparound driveway, offering easy access and plenty of parking. The oversized 24x38ft heated triple garage includes a second-level space that can be used for anything from a workshop to woodworking or a man cave. Located just 10 minutes north of Gibbons and 30 minutes from Edmonton, this property provides the perfect balance of rural tranquility and city convenience.

#### **Amenities**

Features Air Conditioner, Deck, Detectors Smoke, Fire Pit, Front Porch, Hot Water

Natural Gas, Parking-Extra, R.V. Storage, Skylight, Vinyl Windows,

Walkout Basement, Workshop, Natural Gas BBQ Hookup

## **Exterior**

Exterior Wood

Exterior Features Backs Onto Park/Trees, Fenced, Landscaped, Paved Lane

Construction Wood Foundation Wood