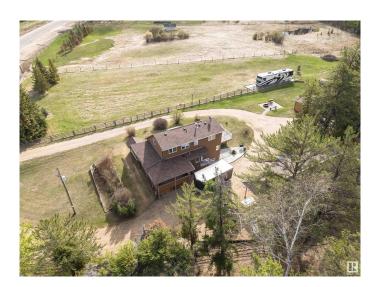

## \$624,000

4 Bedroom, 3.00 Bathroom, 1,473 sqft Rural on 2.89 Acres

Woodridge\_MSTU, Rural Sturgeon County, AB

Welcome to this well-maintained 4-bedroom. 3-bathroom home situated on 2.89 acres in the peaceful subdivision of Woodridge. Built in 1982, this 1,473 sqft home features 3 bedrooms upstairs and 1 in the partially finished basement. The main floor includes a convenient bathroom, with additional bathrooms upstairs and in the basement. The property boasts a wraparound driveway, offering easy access and plenty of parking. The oversized 24x38ft heated triple garage includes a second-level space that can be used for anything from a workshop to woodworking or a man cave. Located just 10 minutes north of Gibbons and 30 minutes from Edmonton, this property provides the perfect balance of rural tranquility and city convenience.

#### **Amenities**

Features Air Conditioner, Deck, Detectors Smoke, Fire Pit, Front Porch, Hot Water

Natural Gas, Parking-Extra, R.V. Storage, Skylight, Vinyl Windows,

Walkout Basement, Workshop, Natural Gas BBQ Hookup

## **Exterior**

Exterior Wood

Exterior Features Backs Onto Park/Trees, Fenced, Landscaped, Paved Lane

Construction Wood Foundation Wood