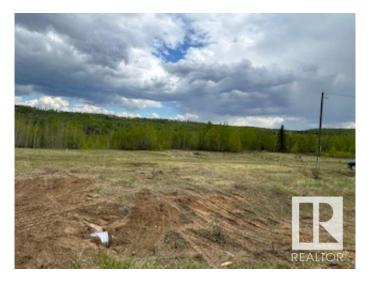

### \$95,500

0 Bedroom, 0.00 Bathroom, Rural on 1.04 Acres

Tanglewood Ridge, Rural Athabasca County, AB

Escape the city and discover this 1.04-acre lot with stunning Athabasca River views in Tanglewood Ridgeâ€"just 1.5 hours from Edmonton and minutes north of Athabasca. This eco-conscious subdivision of approx. 30 lots was designed for geothermal heating/cooling and off-grid living, perfect for a weekend retreat or full-time residence. The property features power at the lot line, DRILLED WELL, water holding tanks, a septic holding tank, and a new culvert for driveway access. Propane or other efficient alternatives may be added. Build your dream cabin or home in a peaceful setting with year-round recreationâ€"golfing with friends at the Athabasca Golf & Country Club just 5 minutes away, fishing, boating, cross-country skiing, and ATVing, all at your doorstep. Enjoy private, sustainable living with nearby schools, shopping, and amenities. Embrace tranquility without sacrificing convenience. This is your chance to invest in a river-view getaway that feels remoteâ€"but isn't. Now is the time!

#### **Exterior**

Exterior Features Corner Lot, Private Setting, Ravine View, River Valley View, River View,

Shopping Nearby, See Remarks