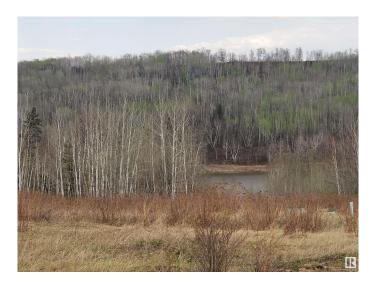

### \$95,500

0 Bedroom, 0.00 Bathroom, Rural on 1.04 Acres

Tanglewood Ridge, Rural Athabasca County, AB

Escape the city and discover this 1.04-acre lot with stunning Athabasca River views in Tanglewood Ridgeâ€"just 1.5 hours from Edmonton and minutes north of Athabasca. This eco-conscious subdivision of approx. 30 lots was designed for geothermal heating/cooling and off-grid living, perfect for a weekend retreat or full-time residence. The property features power at the lot line, DRILLED WELL, water holding tanks, a septic holding tank, and a new culvert for driveway access. Propane or other efficient alternatives may be added. Build your dream cabin or home in a peaceful setting with year-round recreationâ€"golfing with friends at the Athabasca Golf & Country Club just 5 minutes away, fishing, boating, cross-country skiing, and ATVing, all at your doorstep. Enjoy private, sustainable living with nearby schools, shopping, and amenities. Embrace tranquility without sacrificing convenience. This is your chance to invest in a river-view getaway that feels remoteâ€"but isn't. Now is the time!

#### **Exterior**

Exterior Features Corner Lot, Private Setting, Ravine View, River Valley View, River View,

Shopping Nearby, See Remarks