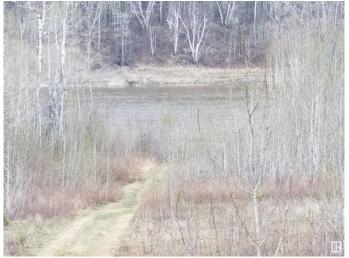

### \$95,500

0 Bedroom, 0.00 Bathroom, Rural on 1.04 Acres

Tanglewood Ridge, Rural Athabasca County, AB

Escape the city and discover this 1.04-acre lot with stunning Athabasca River views in Tanglewood Ridgeâ€"just 1.5 hours from Edmonton and minutes north of Athabasca. This eco-conscious subdivision of approx. 30 lots was designed for geothermal heating/cooling and off-grid living, perfect for a weekend retreat or full-time residence. The property features power at the lot line, DRILLED WELL, water holding tanks, a septic holding tank, and a new culvert for driveway access. Propane or other efficient alternatives may be added. Build your dream cabin or home in a peaceful setting with year-round recreationâ€"golfing with friends at the Athabasca Golf & Country Club just 5 minutes away, fishing, boating, cross-country skiing, and ATVing, all at your doorstep. Enjoy private, sustainable living with nearby schools, shopping, and amenities. Embrace tranquility without sacrificing convenience. This is your chance to invest in a river-view getaway that feels remoteâ€"but isn't. Now is the time!

#### **Exterior**

Exterior Features Corner Lot, Private Setting, Ravine View, River Valley View, River View,

Shopping Nearby, See Remarks