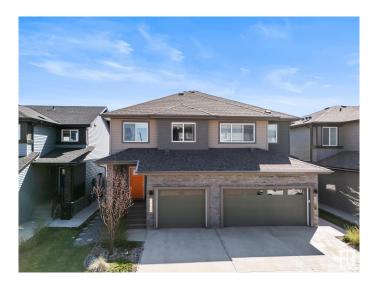

### \$479.900

3 Bedroom, 2.50 Bathroom, 1,475 sqft Single Family on 0.00 Acres

Keswick Area, Edmonton, AB

This beautiful house is located in Keswick, a highly sought after neighbourhood in SouthWest Edmonton. The house features a well-lit and spacious kitchen, an open concept living area and a functional dining room. The house has a completed full-sized deck, a fully landscaped and fenced yard, and a single-car attached garage. On the upper floor, there is a master bedroom with upgraded closets and ensuite bathroom, 2 other rooms, a second bathroom and the laundry room. The basement is unfinished and ready for future development.

Year Built 2021

Type Single Family

Sub-Type Half Duplex

Style 2 Storey

Status Active

#### **Amenities**

Amenities Air Conditioner, Carbon Monoxide Detectors, Deck, Detectors Smoke

Parking Single Garage Attached

#### **Exterior**

Exterior Wood, Vinyl

Exterior Features Airport Nearby, Backs Onto Park/Trees, Fenced, Landscaped,

Playground Nearby, Schools, Shopping Nearby

Roof Asphalt Shingles

Construction Wood, Vinyl