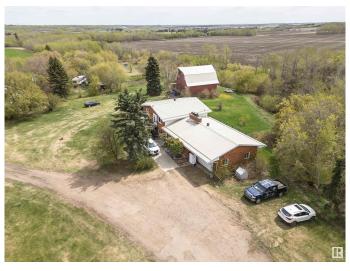

# \$1,000,000 - 56505 Rge Road 233, Rural Sturgeon County

MLS® #E4436549

\$1,000,000

0 Bedroom, 0.00 Bathroom, Land Commercial on 0.00 Acres

None, Rural Sturgeon County, AB

Extraordinary 15-acre commercial property presents a rare opportunity for entrepreneurs seeking the perfect work-life balance. This versatile property showcases a well-appointed 1803 sq ft, 4 br main residence complemented by a high-producing potable water well, ensuring reliable water supply for both residential and business needs. The property features an additional house that's perfectly suited as a spacious home office, plus a customized barn with a kitchen and bathroom that makes an ideal private retreat or entertainment space. Located just 1 km from paved road access, this property offers exceptional convenience while maintaining privacy. The expansive grounds provide ample parking space for clients and equipment, making it ideal for various home-based business ventures. With 15 acres of usable land and multiple structures offering flexible space configurations, this property uniquely combines residential comfort with commercial functionality. The layout seamlessly blends your work life balance.

Built in 1974