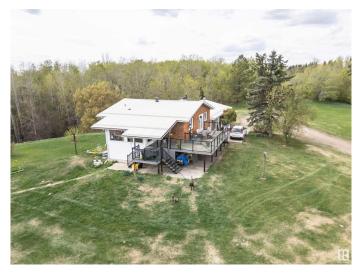

# \$1,000,000 - 56505 Rge Road 233, Rural Sturgeon County

MLS® #E4436549

\$1,000,000

0 Bedroom, 0.00 Bathroom, Land Commercial on 0.00 Acres

None, Rural Sturgeon County, AB

Extraordinary 15-acre commercial property presents a rare opportunity for entrepreneurs seeking the perfect work-life balance. This versatile property showcases a well-appointed 1803 sq ft, 4 br main residence complemented by a high-producing potable water well, ensuring reliable water supply for both residential and business needs. The property features an additional house that's perfectly suited as a spacious home office, plus a customized barn with a kitchen and bathroom that makes an ideal private retreat or entertainment space. Located just 1 km from paved road access, this property offers exceptional convenience while maintaining privacy. The expansive grounds provide ample parking space for clients and equipment, making it ideal for various home-based business ventures. With 15 acres of usable land and multiple structures offering flexible space configurations, this property uniquely combines residential comfort with commercial functionality. The layout seamlessly blends your work life balance.

Built in 1974