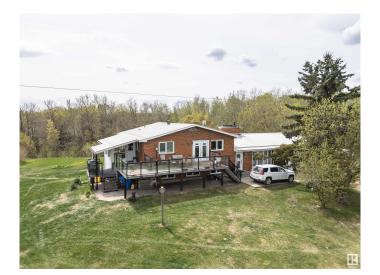

# \$1,000,000 - 56505 Rge Road 233, Rural Sturgeon County

MLS® #E4436549

\$1,000,000

0 Bedroom, 0.00 Bathroom, Land Commercial on 0.00 Acres

None, Rural Sturgeon County, AB

Extraordinary 15-acre commercial property presents a rare opportunity for entrepreneurs seeking the perfect work-life balance. This versatile property showcases a well-appointed 1803 sq ft, 4 br main residence complemented by a high-producing potable water well, ensuring reliable water supply for both residential and business needs. The property features an additional house that's perfectly suited as a spacious home office, plus a customized barn with a kitchen and bathroom that makes an ideal private retreat or entertainment space. Located just 1 km from paved road access, this property offers exceptional convenience while maintaining privacy. The expansive grounds provide ample parking space for clients and equipment, making it ideal for various home-based business ventures. With 15 acres of usable land and multiple structures offering flexible space configurations, this property uniquely combines residential comfort with commercial functionality. The layout seamlessly blends your work life balance.

Built in 1974