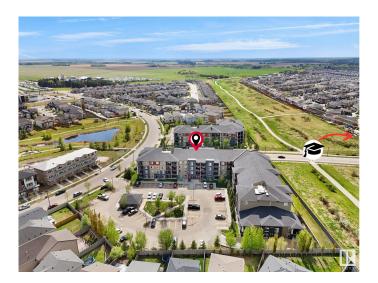

# \$169,900 - 212 5370 Chappelle Road, Edmonton

MLS® #E4436698

#### \$169,900

2 Bedroom, 1.00 Bathroom, 571 sqft Condo / Townhouse on 0.00 Acres

Chappelle Area, Edmonton, AB

Move-in ready 2-bedroom condo located on the second floor, perfect for first-time buyers or investors. Enjoy the convenience of insuite laundry and a bright, open layout designed for comfort and ease. Nestled across from a picturesque pond with scenic walking trails throughout the Chappelle area, this home offers both tranquility and natural beauty. Condo fees include heat and water, adding to the stress-free lifestyle. A great place to call home or an excellent addition to your investment portfolio. Ready for you to move in and enjoy. Ideally located close to shopping centers, bus stops, medical offices, and exciting new shops coming soon. Easy access to Anthony Henday and the airport makes commuting a breeze. WALK to the new High School!!

# **Community Information**

Address 212 5370 Chappelle Road

Area Edmonton

Subdivision Chappelle Area

City Edmonton
County ALBERTA

Province AB

Postal Code T6W 3L5