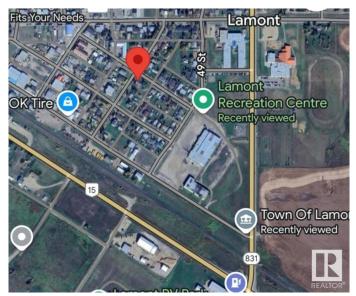

### **Community Information**

| Address     | 4817 50 Street |
|-------------|----------------|
| Area        | Lamont         |
| Subdivision | Lamont         |
| City        | Lamont         |
| County      | ALBERTA        |
| Province    | AB             |
| Postal Code | T0B 2R0        |