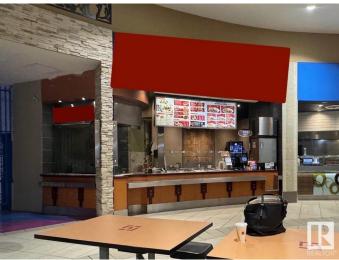

### \$299,000

0 Bedroom, 0.00 Bathroom, Business on 0.00 Acres

Summerlea, Edmonton, AB

"Location is everything!" Here is your great opportunity to own this profitable, dynamic and rapidly growing fast food located in the high traffic West Edmonton Mall food court! West Edmonton Mall Phase I food court, next to the Galaxyland. Great deal here, start up costs over \$400,000 and is now only asking for below costs. Joint this well established franchise fast food, with lots of potential for growth in business. Incredible cash flow and great income! Owner and franchise company will provide training. Don't miss out on this great opportunity!