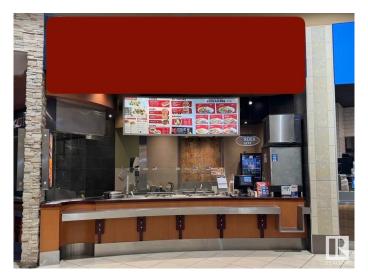

### \$299,000

0 Bedroom, 0.00 Bathroom, Business on 0.00 Acres

Summerlea, Edmonton, AB

"Location is everything!" Here is your great opportunity to own this profitable, dynamic and rapidly growing fast food located in the high traffic West Edmonton Mall food court! West Edmonton Mall Phase I food court, next to the Galaxyland. Great deal here, start up costs over \$400,000 and is now only asking for below costs. Joint this well established franchise fast food, with lots of potential for growth in business. Incredible cash flow and great income! Owner and franchise company will provide training. Don't miss out on this great opportunity!