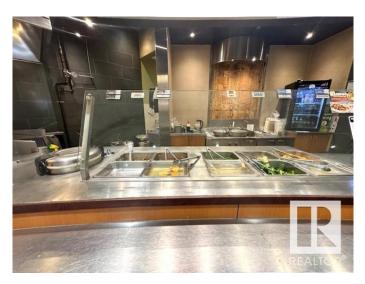

### \$299,000

0 Bedroom, 0.00 Bathroom, Business on 0.00 Acres

Summerlea, Edmonton, AB

"Location is everything!" Here is your great opportunity to own this profitable, dynamic and rapidly growing fast food located in the high traffic West Edmonton Mall food court! West Edmonton Mall Phase I food court, next to the Galaxyland. Great deal here, start up costs over \$400,000 and is now only asking for below costs. Joint this well established franchise fast food, with lots of potential for growth in business. Incredible cash flow and great income! Owner and franchise company will provide training. Don't miss out on this great opportunity!