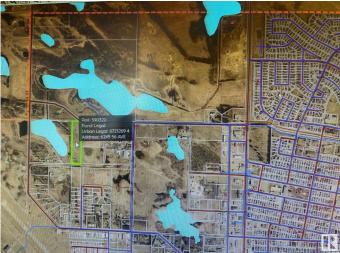

#### \$299,900

0 Bedroom, 0.00 Bathroom, Land Commercial on 0.00 Acres

Annexation - 92, Wetaskiwin, AB

Located on the north west end of City of Wetaskiwin, across from the "By the Lake Park", one of Wetaskiwin's treasured parks. This 5.46 acres could be the perfect location for your new business venture! Huge potential here! Level land, on paved street. Lots of room, good frontage and very deep lot.

### **Community Information**

| Address     | 6245 56 Avenue  |
|-------------|-----------------|
| Area        | Wetaskiwin      |
| Subdivision | Annexation - 92 |
| City        | Wetaskiwin      |
| County      | ALBERTA         |
| Province    | AB              |
| Postal Code | T9A 2B3         |