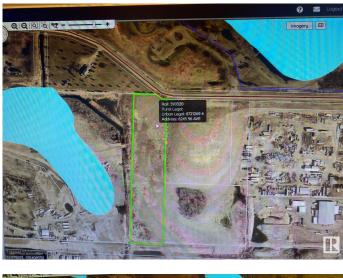

#### \$299,900

0 Bedroom, 0.00 Bathroom, Land Commercial on 0.00 Acres

Annexation - 92, Wetaskiwin, AB

Located on the north west end of City of Wetaskiwin, across from the "By the Lake Park", one of Wetaskiwin's treasured parks. This 5.46 acres could be the perfect location for your new business venture! Huge potential here! Level land, on paved street. Lots of room, good frontage and very deep lot.

### **Community Information**

| Address     | 6245 56 Avenue  |
|-------------|-----------------|
| Area        | Wetaskiwin      |
| Subdivision | Annexation - 92 |
| City        | Wetaskiwin      |
| County      | ALBERTA         |
| Province    | AB              |
| Postal Code | T9A 2B3         |