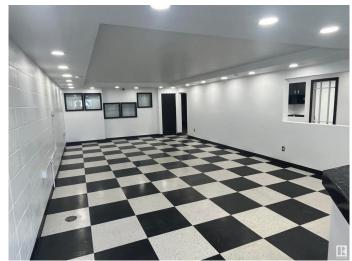

#### \$0

0 Bedroom, 0.00 Bathroom, Industrial on 0.00 Acres

Dominion Industrial, Edmonton, AB

• Main floor can accommodate a wide variety of users, which contains a high end show room, kitchenette, and warehouse • Second floor open area and multiple offices with windows • One 12' x 14' Grade loading door • Existing air makeup unit within the warehouse space • Easy access from Yellowhead Trail, St. Albert Trail and a large residential population nearby