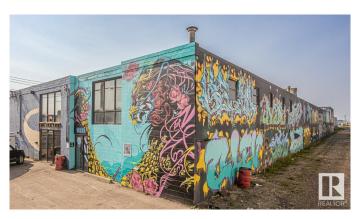

#### \$0

0 Bedroom, 0.00 Bathroom, Industrial on 0.00 Acres

Dominion Industrial, Edmonton, AB

• Main floor can accommodate a wide variety of users, which contains a high end show room, kitchenette, and warehouse • Second floor open area and multiple offices with windows • One 12' x 14' Grade loading door • Existing air makeup unit within the warehouse space • Easy access from Yellowhead Trail, St. Albert Trail and a large residential population nearby

## **Exterior**

Exterior Brick
Construction Brick