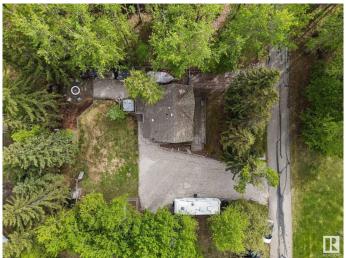

#### \$329,999

2 Bedroom, 1.50 Bathroom, 740 sqft Rural on 0.30 Acres

West Cove, Rural Lac Ste. Anne County, AB

Party-Ready Lake Getaway! All you need is your swimsuitâ€"everything else stays! This fully loaded 2 bed, 2 bath cabin in Westcove is your ticket to nonstop fun. You get not 1 but 2 lots in a quiet cul-de-sac just steps from the beach path, it's the ultimate hangout spot. Firepit? Check. Hot tub? Check. Outdoor shower, projection screen, and tons of parking for friends and family? You got it! Designed for good times and easy living, the cabin features a large-capacity septic system, well, forced air furnace, and washer/dryer. The second bathroom even has exterior access to keep sandy feet outside where they belong. Located in the popular Summer Village of Westcove on Lac Ste. Anne, this private retreat is made for beach days, late nights, and even an opportunity to gain access to a shared boat dock! Whether you're hosting a crowd or just escaping the city, this lake oasis is ready for you.

## **Community Information**

Address 1028-1029 10 Street

Area Rural Lac Ste. Anne County

Subdivision West Cove

City Rural Lac Ste. Anne County

County ALBERTA

Province AB

Postal Code T0E 0A2