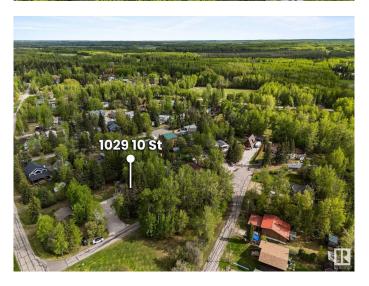

## **Community Information**

Address 1028-1029 10 Street

Area Rural Lac Ste. Anne County

Subdivision West Cove

City Rural Lac Ste. Anne County

County ALBERTA

Province AB

Postal Code T0E 0A2