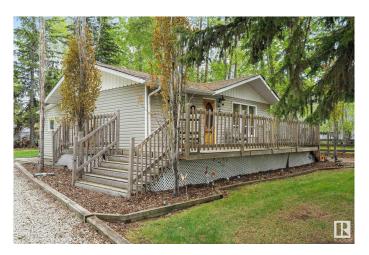

#### \$329,999

2 Bedroom, 1.50 Bathroom, 740 sqft Rural on 0.30 Acres

West Cove, Rural Lac Ste. Anne County, AB

Party-Ready Lake Getaway! All you need is your swimsuitâ€"everything else stays! This fully loaded 2 bed, 2 bath cabin in Westcove is your ticket to nonstop fun. You get not 1 but 2 lots in a quiet cul-de-sac just steps from the beach path, it's the ultimate hangout spot. Firepit? Check. Hot tub? Check. Outdoor shower, projection screen, and tons of parking for friends and family? You got it! Designed for good times and easy living, the cabin features a large-capacity septic system, well, forced air furnace, and washer/dryer. The second bathroom even has exterior access to keep sandy feet outside where they belong. Located in the popular Summer Village of Westcove on Lac Ste. Anne, this private retreat is made for beach days, late nights, and even an opportunity to gain access to a shared boat dock! Whether you're hosting a crowd or just escaping the city, this lake oasis is ready for you.

### **Exterior**

Exterior Wood

Exterior Features Lake Access Property, Landscaped, Treed Lot

Construction Wood

Foundation Concrete Perimeter