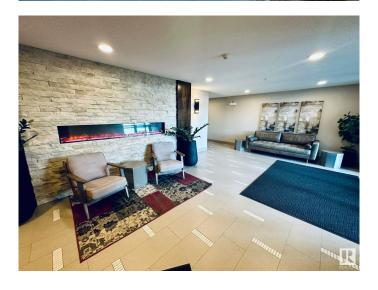

## \$1,600

1 Bedroom, 1.00 Bathroom, 648 sqft Rental on 0.00 Acres

Tamarack, Edmonton, AB

Welcome to ALOFT TAMARACK, a modern and vibrant condo located in the heart of Southeast Edmonton. This well-designed 1 bedroom, 1 bathroom unit is ideal for professionals or couples seeking comfort and convenience. The open-concept layout features a stylish kitchen with stainless steel appliances, quartz countertops, and a functional design that makes the most of the available space. The bright living area opens to your private patioâ€"perfect for BBQs or relaxing outdoors. Enjoy the ease of in-suite laundry, a titled parking stall, and an included storage unit for added convenience. The building offers impressive amenities such as a rooftop patio with city views, a fenced dog run, and shared garden beds for flowers or vegetables. Located close to shopping, schools, entertainment, and with easy access to the Henday and Whitemud, this is a fantastic opportunity to live in one of Tamarack's most desirable communities.