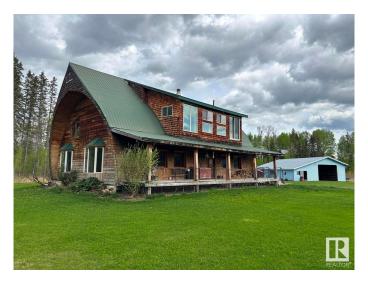

## \$899.000

2 Bedroom, 1.50 Bathroom, 2,998 sqft Rural on 160.00 Acres

None, Rural Brazeau County, AB

This 160 acre parcel of No. 3 soil with good grass and \$18,916 of annual surface lease revenue is a rare opportunity to purchase a full quarter section with yardsite, only 15 minutes from Drayton Valley. The yardsite, tucked into the NE corner of the quarter, and easily subdividable, has a 3000 sq ft, two bedroom, two bathroom house, (1983), a 36' x 72' hayshed with a 22' x 72' lean-to and two open front cattle shelters; 25' x 64' and 25' x 120', and a 42" x 40' shop on concrete footing with dirt floor. There are two water wells, one that supplies the house and one situated next to the 120' cattle shelter, providing water for cattle. The quarter is fenced and cross fenced. Pasture is currently under a lease contract for 2025 with adjustment on lease revenue to be made on possession date. Availability of pasture for 2025 may be negotiable.

Built in 1983