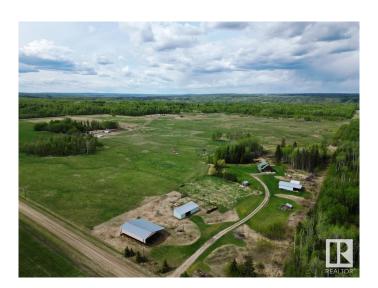

## \$899.000

2 Bedroom, 1.50 Bathroom, 2,998 sqft Rural on 160.00 Acres

None, Rural Brazeau County, AB

This 160 acre parcel of No. 3 soil with good grass and \$18,916 of annual surface lease revenue is a rare opportunity to purchase a full quarter section with yardsite, only 15 minutes from Drayton Valley. The yardsite, tucked into the NE corner of the quarter, and easily subdividable, has a 3000 sq ft, two bedroom, two bathroom house, (1983), a 36' x 72' hayshed with a 22' x 72' lean-to and two open front cattle shelters; 25' x 64' and 25' x 120', and a 42" x 40' shop on concrete footing with dirt floor. There are two water wells, one that supplies the house and one situated next to the 120' cattle shelter, providing water for cattle. The quarter is fenced and cross fenced. Pasture is currently under a lease contract for 2025 with adjustment on lease revenue to be made on possession date. Availability of pasture for 2025 may be negotiable.