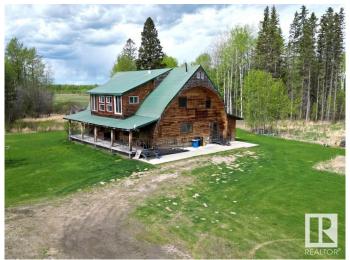

## \$899.000

2 Bedroom, 1.50 Bathroom, 2,998 sqft Rural on 160.00 Acres

None, Rural Brazeau County, AB

This 160 acre parcel of No. 3 soil with good grass and \$18,916 of annual surface lease revenue is a rare opportunity to purchase a full quarter section with yardsite, only 15 minutes from Drayton Valley. The yardsite, tucked into the NE corner of the quarter, and easily subdividable, has a 3000 sq ft, two bedroom, two bathroom house, (1983), a 36' x 72' hayshed with a 22' x 72' lean-to and two open front cattle shelters; 25' x 64' and 25' x 120', and a 42" x 40' shop on concrete footing with dirt floor. There are two water wells, one that supplies the house and one situated next to the 120' cattle shelter, providing water for cattle. The quarter is fenced and cross fenced. Pasture is currently under a lease contract for 2025 with adjustment on lease revenue to be made on possession date. Availability of pasture for 2025 may be negotiable.

Built in 1983