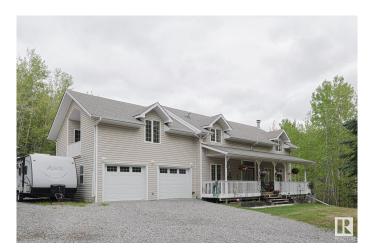

## \$799,900

4 Bedroom, 3.00 Bathroom, 1,901 sqft Rural on 2.20 Acres

Surrey Lane, Rural Parkland County, AB

Step into this stunning, fully renovated home nestled in a peaceful subdivision just minutes from Edmonton, Spruce Grove, and St. Albert. With a nature retreat feel, this property features treed surroundings, scenic trails, and abundant wildlife. The home includes a heated garage, upgraded kitchen with black stainless appliances and heated tile floors, a vaulted great room with original hardwood, and a luxurious master suite with a private coffee deck. The walkout basement offers spacious living, additional bedrooms, and modern updates throughout. Outside, enjoy a wraparound deck, LED lighting, irrigation system, and a limestone driveway. Close to Muir Lake for fishing and trails, this home blends tranquility with convenience. No detail has been overlooked.

#### **Exterior**

Exterior Wood

Exterior Features Backs Onto Park/Trees, Environmental Reserve, Golf Nearby,

Landscaped, Private Setting, Treed Lot, See Remarks

Construction Wood

Foundation Concrete Perimeter