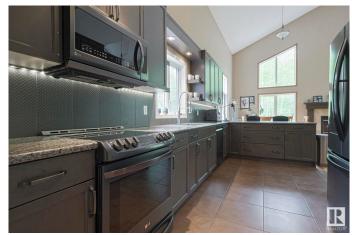

## \$799,900

4 Bedroom, 3.00 Bathroom, 1,901 sqft Rural on 2.20 Acres

Surrey Lane, Rural Parkland County, AB

Step into this stunning, fully renovated home nestled in a peaceful subdivision just minutes from Edmonton, Spruce Grove, and St. Albert. With a nature retreat feel, this property features treed surroundings, scenic trails, and abundant wildlife. The home includes a heated garage, upgraded kitchen with black stainless appliances and heated tile floors, a vaulted great room with original hardwood, and a luxurious master suite with a private coffee deck. The walkout basement offers spacious living, additional bedrooms, and modern updates throughout. Outside, enjoy a wraparound deck, LED lighting, irrigation system, and a limestone driveway. Close to Muir Lake for fishing and trails, this home blends tranquility with convenience. No detail has been overlooked.

#### Interior

Interior Features ensuite bathroom

Heating Forced Air-1, Natural Gas

Stories 3

Has Basement Yes

Basement Full, Finished