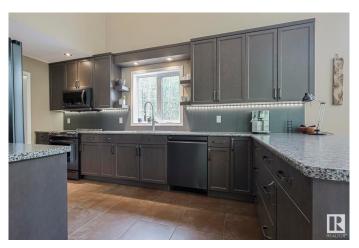

## \$799,900

4 Bedroom, 3.00 Bathroom, 1,901 sqft Rural on 2.20 Acres

Surrey Lane, Rural Parkland County, AB

Step into this stunning, fully renovated home nestled in a peaceful subdivision just minutes from Edmonton, Spruce Grove, and St. Albert. With a nature retreat feel, this property features treed surroundings, scenic trails, and abundant wildlife. The home includes a heated garage, upgraded kitchen with black stainless appliances and heated tile floors, a vaulted great room with original hardwood, and a luxurious master suite with a private coffee deck. The walkout basement offers spacious living, additional bedrooms, and modern updates throughout. Outside, enjoy a wraparound deck, LED lighting, irrigation system, and a limestone driveway. Close to Muir Lake for fishing and trails, this home blends tranquility with convenience. No detail has been overlooked.

#### Interior

Interior Features ensuite bathroom

Heating Forced Air-1, Natural Gas

Stories 3

Has Basement Yes

Basement Full, Finished