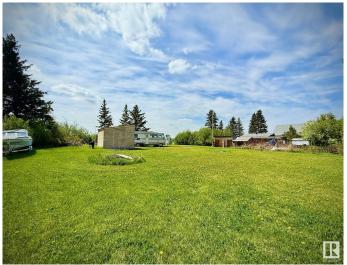

## \$119,000

0 Bedroom, 0.00 Bathroom, Rural on 1.05 Acres

Lac Ste Anne, Rural Lac Ste. Anne County, AB

Dreaming of a peaceful getaway that blends nature, privacy, and convenience? This beautifully treed 1.05-acre lot is just minutes from Alberta Beach and only 40 minutes to Edmonton's west end, perfect for weekend escapes or year round living. Whether you're looking to build your forever home, bring in a modular or mobile, or simply enjoy a private retreat, this fenced lot offers endless possibilities. Much of the groundwork is already done, with power (100 amp service with two 30 amp trailer plug-ins), a drilled well, and a 1000-gallon septic holding tank in place. Natural gas, power, and phone services are available at the roadway. A 12x12 storage shed is included, and the RV currently on site can be included in the sale, making it easy to start enjoying the property right away. This is your chance to own a private, ready to enjoy slice of nature, just a short stroll to the lake and minutes to all the amenities Alberta Beach has to offer.