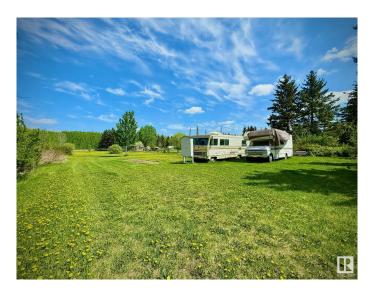

## \$119,000

0 Bedroom, 0.00 Bathroom, Rural on 1.05 Acres

Lac Ste Anne, Rural Lac Ste. Anne County, AB

Dreaming of a peaceful getaway that blends nature, privacy, and convenience? This beautifully treed 1.05-acre lot is just minutes from Alberta Beach and only 40 minutes to Edmonton's west end, perfect for weekend escapes or year round living. Whether you're looking to build your forever home, bring in a modular or mobile, or simply enjoy a private retreat, this fenced lot offers endless possibilities. Much of the groundwork is already done, with power (100 amp service with two 30 amp trailer plug-ins), a drilled well, and a 1000-gallon septic holding tank in place. Natural gas, power, and phone services are available at the roadway. A 12x12 storage shed is included, and the RV currently on site can be included in the sale, making it easy to start enjoying the property right away. This is your chance to own a private, ready to enjoy slice of nature, just a short stroll to the lake and minutes to all the amenities Alberta Beach has to offer.