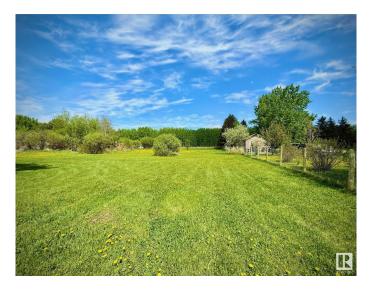

## \$119,000

0 Bedroom, 0.00 Bathroom, Rural on 1.05 Acres

Lac Ste Anne, Rural Lac Ste. Anne County, AB

Dreaming of a peaceful getaway that blends nature, privacy, and convenience? This beautifully treed 1.05-acre lot is just minutes from Alberta Beach and only 40 minutes to Edmonton's west end, perfect for weekend escapes or year round living. Whether you're looking to build your forever home, bring in a modular or mobile, or simply enjoy a private retreat, this fenced lot offers endless possibilities. Much of the groundwork is already done, with power (100 amp service with two 30 amp trailer plug-ins), a drilled well, and a 1000-gallon septic holding tank in place. Natural gas, power, and phone services are available at the roadway. A 12x12 storage shed is included, and the RV currently on site can be included in the sale, making it easy to start enjoying the property right away. This is your chance to own a private, ready to enjoy slice of nature, just a short stroll to the lake and minutes to all the amenities Alberta Beach has to offer.

#### **Exterior**

Exterior Features Boating, Flat Site, Golf Nearby, No Back Lane, Private Setting, Treed Lot