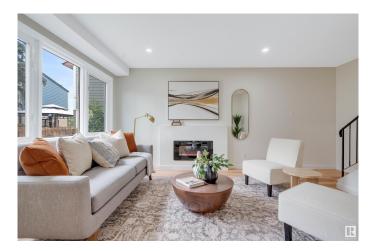

### \$289,000

3 Bedroom, 1.50 Bathroom, 1,011 sqft Condo / Townhouse on 0.00 Acres

Ormsby Place, Edmonton, AB

Welcome to this updated townhome in Willowdale place! Conveniently located near shopping, schools, whitemud, and the Anthony Henday this is a great place to call home for families and investors alike. Featuring a west facing patio, 1.5 bathrooms, 3 bedrooms, and a fully finished basement this property has room for the whole family. The kitchen is updated with new cabinets, appliances, and quartz counter tops, as well as tiled bathrooms, LVP floors and walls beautifully accented with wainscotting and panelling.

#### Interior

Appliances Dishwasher-Built-In, Dryer, Hood Fan, Refrigerator, Stove-Electric,

Washer

Heating Forced Air-1, Natural Gas

Fireplace Yes
Fireplaces Insert

Stories 3

Has Basement Yes

Basement Full, Finished