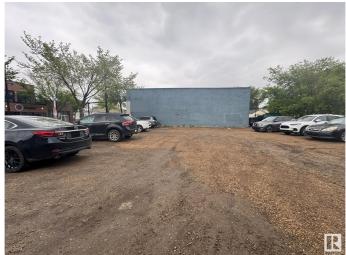

#### \$359,900

0 Bedroom, 0.00 Bathroom, Land Commercial on 0.00 Acres

Alberta Avenue, Edmonton, AB

Builders & investors alert! Excellent opportunity to own this commercial serviced land for \$359,900.00. Lot size approx 6580 sf (109.0 x 59.9). Zoning: 2.8MU. Great high traffic location surrounding by lots of commercial retails, residentials. Easy access to Downtown, Northside, Schools, Shopping and all amenities.