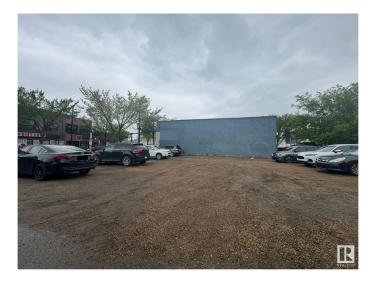

#### \$359,900

0 Bedroom, 0.00 Bathroom, Land Commercial on 0.00 Acres

Alberta Avenue, Edmonton, AB

Builders & investors alert! Excellent opportunity to own this commercial serviced land for \$359,900.00. Lot size approx 6580 sf (109.0 x 59.9). Zoning: 2.8MU. Great high traffic location surrounding by lots of commercial retails, residentials. Easy access to Downtown, Northside, Schools, Shopping and all amenities.