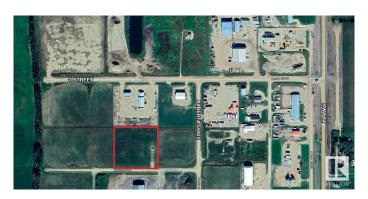

## \$105,000

0 Bedroom, 0.00 Bathroom, Land Commercial on 0.00 Acres

None, Rural Westlock County, AB

3.11 acre bare land parcel. Industrial zoning allows for a wide variety of potential development. Municipal services to the ditch (TBC). Located in the Westlock industrial area with quick access from Highway 44.

## **Community Information**

Address 306 59422 Hwy 44

Area Rural Westlock County

Subdivision None

City Rural Westlock County

County ALBERTA

Province AB

Postal Code T7P 1M7