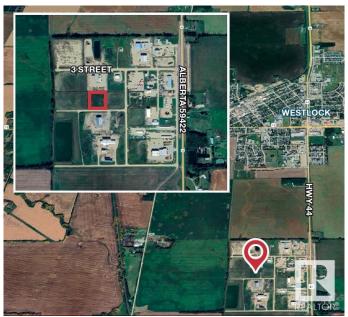

## \$105,000

0 Bedroom, 0.00 Bathroom, Land Commercial on 0.00 Acres

None, Rural Westlock County, AB

3.11 acre bare land parcel. Industrial zoning allows for a wide variety of potential development. Municipal services to the ditch (TBC). Located in the Westlock industrial area with quick access from Highway 44.

## **Community Information**

Address 306 59422 Hwy 44

Area Rural Westlock County

Subdivision None

City Rural Westlock County

County ALBERTA

Province AB

Postal Code T7P 1M7