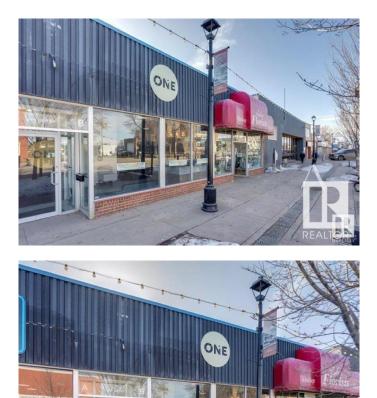

## \$2,499,900

0 Bedroom, 0.00 Bathroom, Retail on 0.00 Acres

Central Business District (Leduc), Leduc, AB

Fully leased 12,000 square foot multi tenant retail building building located in the highly sought after downtown district of Leduc. This well maintained 12,000 sq ft building consists of 5 solid tenants which include a daycare, a furniture store, a merch/clothing shop, a spa, and a florist. All the leases are triple net and escalating year by year. All units feature parking in the front and the rear of the building along with a few additional stalls at the east side of the building. Affordable Buildings like this do not come for sale very often so donâ $\in^{TM}$ t miss this amazing opportunity.