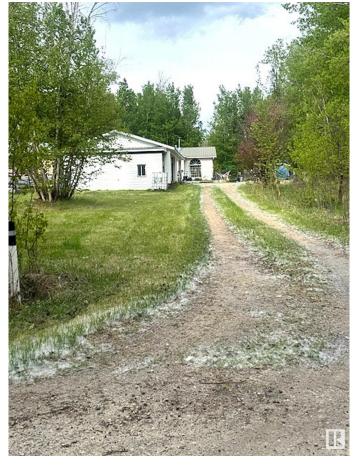

### \$200,000

2 Bedroom, 1.00 Bathroom, 893 sqft Rural on 0.38 Acres

Idle Hours Resort, Rural Barrhead County, AB

Peace and tranquility within 5 minutes walking distance from main boat launch and park of Lac La Nonne. It is a 15 minute drive to shopping, golfing and hospital. This cozy home on it's 0.375 acre lot allows for plenty of room for gardens, pets or RV parking. The 4 season home features a wood burning stove for cozy fires in the winter and 2 covered decks to relax on in the summer. The lot is partially fenced with an adorable "she-shed", and a 25'x30' detached garage. Half of the garage has been framed in for a possible office or additional living space. This property has great potential to be someone's dream retirement or vacation property!