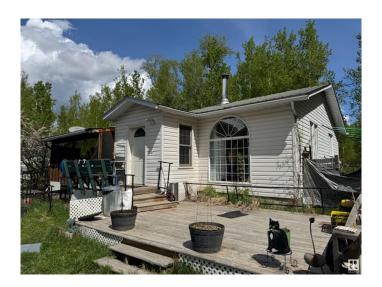

### \$200,000

2 Bedroom, 1.00 Bathroom, 893 sqft Rural on 0.38 Acres

Idle Hours Resort, Rural Barrhead County, AB

Peace and tranquility within 5 minutes walking distance from main boat launch and park of Lac La Nonne. It is a 15 minute drive to shopping, golfing and hospital. This cozy home on it's 0.375 acre lot allows for plenty of room for gardens, pets or RV parking. The 4 season home features a wood burning stove for cozy fires in the winter and 2 covered decks to relax on in the summer. The lot is partially fenced with an adorable "she-shed", and a 25'x30' detached garage. Half of the garage has been framed in for a possible office or additional living space. This property has great potential to be someone's dream retirement or vacation property!