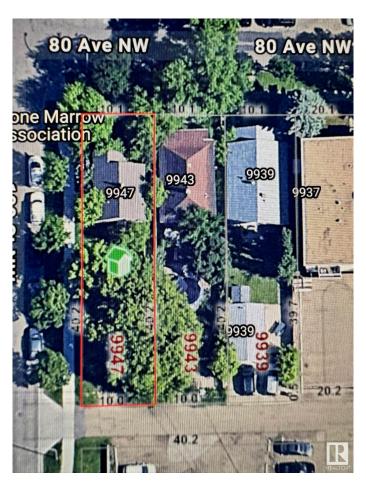

### \$1,740,000

1 Bedroom, 1.00 Bathroom, 577 sqft Single Family on 0.00 Acres

Ritchie, Edmonton, AB

Ritchie LAND ASSEMBLY 100 X 132', already RM(medium scale-4-8 storeys) zoned lots. In the heart of ritchie, with a walkscore of 97 this community is prime for multi family. Minutes from UofA and downtown, with vibrant breweries and cafes just waking distances away, these prime oppurtutniites DO NOT come to market often. Take advantage of all the booming rental economy and prime location now. House is rentable while planning. Investment won't last long!!

## **Community Information**

Address 9947 80 Avenue

Area Edmonton

Subdivision Ritchie

City Edmonton
County ALBERTA

Province AB

Postal Code T6E 1T2