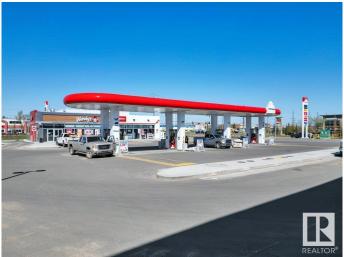

#### \$0

0 Bedroom, 0.00 Bathroom, Retail on 0.00 Acres

Pylypow Industrial, Edmonton, AB

Welcome to Elite Centre on 50th! Come join a thriving commercial area alongside established neighbors like Wendy's and Esso Gas Station. A brand-new high-exposure commercial development located at the busy intersection of 50 Street & Roper Road, with over 30,000 vehicles passing daily. Freestanding building with various bay sizes available for lease. Easy access to Whitemud Drive, Anthony Henday, and the future Valley Line LRT. Ample parking and excellent signage opportunities. Don't miss out â€" bring your business to Elite Centre!