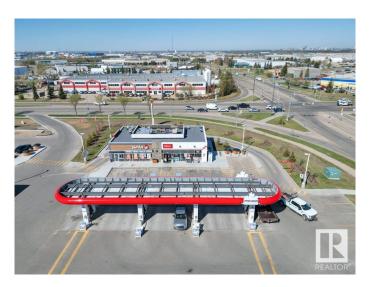

#### \$0

0 Bedroom, 0.00 Bathroom, Retail on 0.00 Acres

Pylypow Industrial, Edmonton, AB

Welcome to Elite Centre on 50th! Come join a thriving commercial area alongside established neighbors like Wendy's and Esso Gas Station. A brand-new high-exposure commercial development located at the busy intersection of 50 Street & Roper Road, with over 30,000 vehicles passing daily. Freestanding building with various bay sizes available for lease. Easy access to Whitemud Drive, Anthony Henday, and the future Valley Line LRT. Ample parking and excellent signage opportunities. Don't miss out â€" bring your business to Elite Centre!