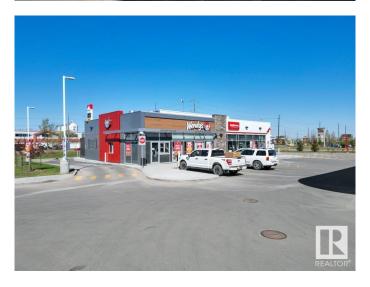

#### \$0

0 Bedroom, 0.00 Bathroom, Retail on 0.00 Acres

Pylypow Industrial, Edmonton, AB

Welcome to Elite Centre on 50th! Come join a thriving commercial area alongside established neighbors like Wendy's and Esso Gas Station. A brand-new high-exposure commercial development located at the busy intersection of 50 Street & Roper Road, with over 30,000 vehicles passing daily. Freestanding building with various bay sizes available for lease. Easy access to Whitemud Drive, Anthony Henday, and the future Valley Line LRT. Ample parking and excellent signage opportunities. Don't miss out â€" bring your business to Elite Centre!