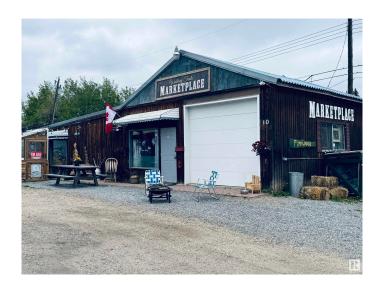

## \$450,000

0 Bedroom, 0.00 Bathroom, Land Commercial on 0.00 Acres

Devon, Devon, AB

EXCELLENT Investment Opportunity – Revenue-Generating Property on Prime Corner Lot in the town of Devon! - The main building spans 1,476 sq. ft. and is currently rented out to the successful and well-established Retail Market Place. It also features three stand-alone storage buildings (all currently rented) - offering a solid cash income stream. Situated on a prominent corner lot measuring 62 ft x 140 ft (8,680 sq. ft.). Don't miss out on this opportunity!!