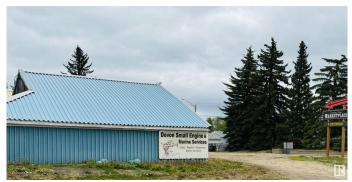

## \$450,000

0 Bedroom, 0.00 Bathroom, Land Commercial on 0.00 Acres

Devon, Devon, AB

EXCELLENT Investment Opportunity – Revenue-Generating Property on Prime Corner Lot in the town of Devon! - The main building spans 1,476 sq. ft. and is currently rented out to the successful and well-established Retail Market Place. It also features three stand-alone storage buildings (all currently rented) - offering a solid cash income stream. Situated on a prominent corner lot measuring 62 ft x 140 ft (8,680 sq. ft.). Don't miss out on this opportunity!!