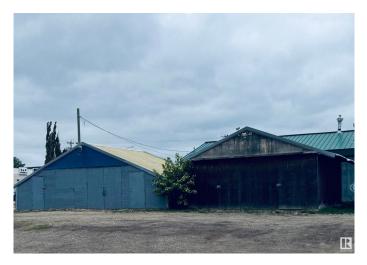

## \$450,000

0 Bedroom, 0.00 Bathroom, Land Commercial on 0.00 Acres

Devon, Devon, AB

EXCELLENT Investment Opportunity – Revenue-Generating Property on Prime Corner Lot in the town of Devon! - The main building spans 1,476 sq. ft. and is currently rented out to the successful and well-established Retail Market Place. It also features three stand-alone storage buildings (all currently rented) - offering a solid cash income stream. Situated on a prominent corner lot measuring 62 ft x 140 ft (8,680 sq. ft.). Don't miss out on this opportunity!!