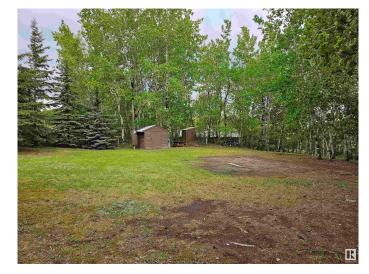

#### \$59,500

0 Bedroom, 0.00 Bathroom, Rural on 0.23 Acres

Vincent Lake, Rural St. Paul County, AB

"Family & Friends Gather Here" A picturesque lakefront lot at St.Vincent projects, awaiting your RV & or permanent seasonal or your forever dream home. Treed lot complete with power service on site, storage shed & an outhouse makes this lovely property an ideal choice. Looking for even more room? Then consider the property right next door with a seasonal cabin, listed separately. Good hardtop road makes commuting a breeze.

## Exterior

Exterior Features Beach Access, Lake Access Property, Lake View, Not Fenced, Partially Landscaped, Treed Lot, Waterfront Property