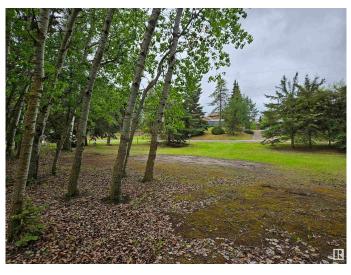

#### \$59,500

0 Bedroom, 0.00 Bathroom, Rural on 0.23 Acres

Vincent Lake, Rural St. Paul County, AB

"Family & Friends Gather Here" A picturesque lakefront lot at St.Vincent projects, awaiting your RV & or permanent seasonal or your forever dream home. Treed lot complete with power service on site, storage shed & an outhouse makes this lovely property an ideal choice. Looking for even more room? Then consider the property right next door with a seasonal cabin, listed separately. Good hardtop road makes commuting a breeze.

## Exterior

Exterior Features Beach Access, Lake Access Property, Lake View, Not Fenced, Partially Landscaped, Treed Lot, Waterfront Property