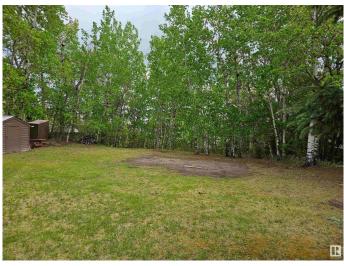

#### \$59,500

0 Bedroom, 0.00 Bathroom, Rural on 0.23 Acres

Vincent Lake, Rural St. Paul County, AB

"Family & Friends Gather Here" A picturesque lakefront lot at St.Vincent projects, awaiting your RV & or permanent seasonal or your forever dream home. Treed lot complete with power service on site, storage shed & an outhouse makes this lovely property an ideal choice. Looking for even more room? Then consider the property right next door with a seasonal cabin, listed separately. Good hardtop road makes commuting a breeze.

## Exterior

Exterior Features Beach Access, Lake Access Property, Lake View, Not Fenced, Partially Landscaped, Treed Lot, Waterfront Property